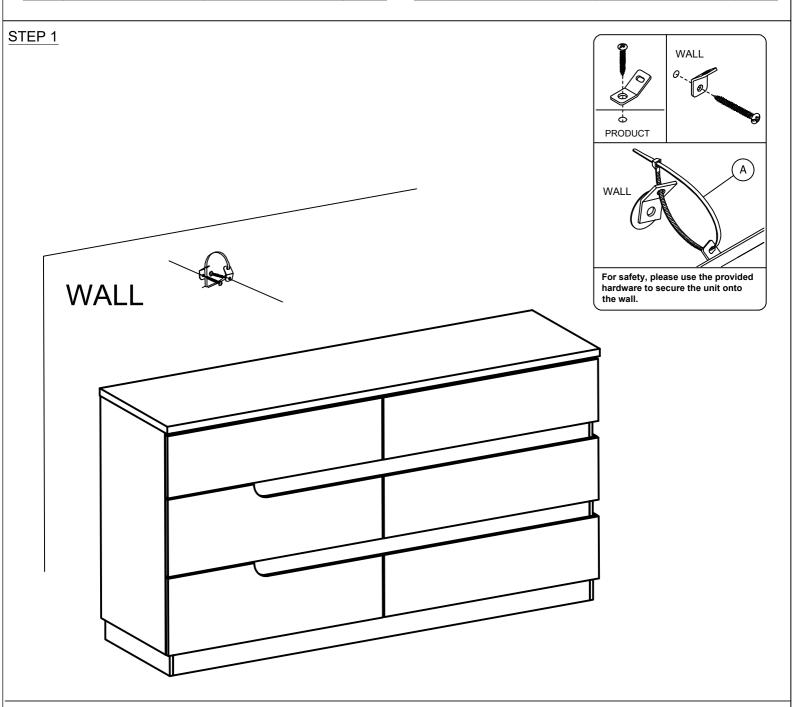

## **ASSEMBLY INSTRUCTIONS** ASSEMBLY INSTRUCTIONS Classic B69-050 PARADOX DRESSER FURNITURE PARADOX DRESSER

Thank you for purchasing this quality product. Be sure to check all packing materials carefully for small parts, which may have come loose inside the carton during shipment. Identify and count all items and compare with the parts list and/or hardware list shown below.

## **IMPORTANT NOTE:**

- \* Place all wooden parts on a clean and smooth surface such as a rug or carpet to avoid the parts from being scratched.
- \* Check to be sure that you have all parts and hardware.
- \* Remove all wrapping materials, including staples & packing straps before you start to assemble.
- \* Do not tighten all screws/bolts until all completely assembled.
- \* Keep all hardware parts out of reach of children.