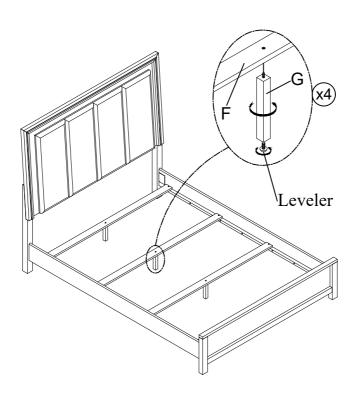

de rail   |         | 2 PCS |  |
| D   | Left Leg    |         | 1 PC  |  |
| Е   | Right Leg   |         | 1 PC  |  |
| F   | Slat        |         | 4 PCS |  |
| G   | Support Leg |         | 4 PCS |  |

#### HARDWARE LIST

| NO. | COMPONENT               | DRAWING | Q'TY  |
|-----|-------------------------|---------|-------|
| 1   | Bolt Ø5/16"x1-1/2"      |         | 6 PCS |
| 2   | Lock Washer Ø5/16"      |         | 6 PCS |
| 3   | Flat Washer Ø5/16"x3/4" |         | 6 PCS |
| 4   | Allen Key 1/8"          |         | 1 PC  |
| 5   | Screw #1-1/4"           | Dimmin  | 8 PCS |





PAGE: 1 OF 2

MADE IN VIET NAM



# **Assembly Instructions**

ITEM: B6555-310 ODESSA 5/0 QUEEN HEADBAORD B6555-320 ODESSA 5/0 QUEEN FOOTBOARD & SLATS B6555-330 ODESSA 5/0-6/6 Q/EK SIDE RAILS

### STEP 3



## STEP 4



MADE IN VIET NAM

PAGE: 2 OF 2