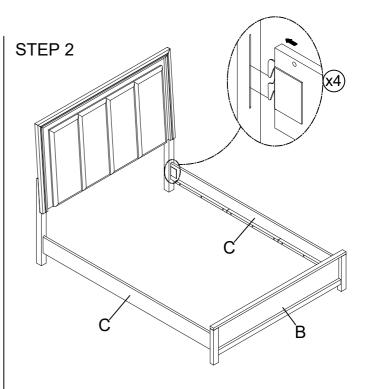

### **PARTS LIST**

| NO. | COMPONENT   | DRAWING | Q'TY  |  |
|-----|-------------|---------|-------|--|
| Α   | Headboard   |         | 1 PC  |  |
| В   | Footboard   |         | 1 PC  |  |
| С   | Side rail   |         | 2 PCS |  |
| D   | Left Leg    |         | 1 PC  |  |
| Е   | Right Leg   |         | 1 PC  |  |
| F   | Slat        |         | 4 PCS |  |
| G   | Support Leg |         | 4 PCS |  |

#### HARDWARE LIST

| NO. | COMPONENT               | DRAWING | Q'TY  |
|-----|-------------------------|---------|-------|
| 1   | Bolt Ø5/16"x1-1/2"      |         | 6 PCS |
| 2   | Lock Washer Ø5/16"      |         | 6 PCS |
| 3   | Flat Washer Ø5/16"x3/4" |         | 6 PCS |
| 4   | Allen Key 1/8"          |         | 1 PC  |
| 5   | Screw #1-1/4"           | Dimmin  | 8 PCS |