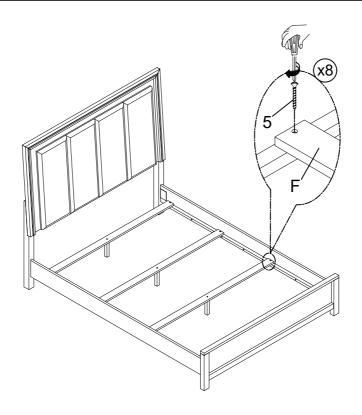

| 2 PCS |  |
| D   | Left Leg    |         | 1 PC  |  |
| Е   | Right Leg   |         | 1 PC  |  |
| F   | Slat        |         | 4 PCS |  |
| G   | Support Leg |         | 4 PCS |  |

#### HARDWARE LIST

| NO. | COMPONENT               | DRAWING | Q'TY  |
|-----|-------------------------|---------|-------|
| 1   | Bolt Ø5/16"x1-1/2"      |         | 6 PCS |
| 2   | Lock Washer Ø5/16"      |         | 6 PCS |
| 3   | Flat Washer Ø5/16"x3/4" |         | 6 PCS |
| 4   | Allen Key 1/8"          |         | 1 PC  |
| 5   | Screw #1-1/4"           | Dimmin  | 8 PCS |





PAGE: 1 OF 2

MADE IN VIET NAM



# **Assembly Instructions**

ITEM: B6555-310 ODESSA 5/0 QUEEN HEADBAORD B6555-320 ODESSA 5/0 QUEEN FOOTBOARD & SLATS B6555-330 ODESSA 5/0-6/6 Q/EK SIDE RAILS

### STEP 3



## STEP 4



MADE IN VIET NAM

PAGE: 2 OF 2