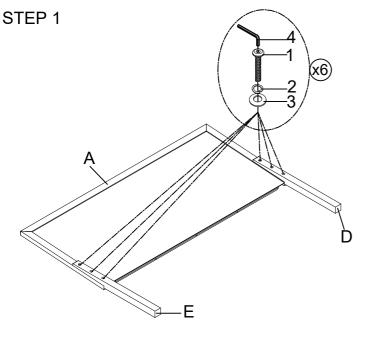

### **PARTS LIST**

| NO. | COMPONENT   | DRAWING | Q'TY  |  |
|-----|-------------|---------|-------|--|
| Α   | Headboard   |         | 1 PC  |  |
| В   | Footboard   |         | 1 PC  |  |
| С   | Side rail   |         | 2 PCS |  |
| D   | Left Leg    |         | 1 PC  |  |
| Е   | Right Leg   |         | 1 PC  |  |
| F   | Slat        |         | 4 PCS |  |
| G   | Support Leg |         | 4 PCS |  |

#### HARDWARE LIST

| NO. | COMPONENT               | DRAWING | Q'TY  |
|-----|-------------------------|---------|-------|
| 1   | Bolt Ø5/16"x1-1/2"      |         | 6 PCS |
| 2   | Lock Washer Ø5/16"      |         | 6 PCS |
| 3   | Flat Washer Ø5/16"x3/4" |         | 6 PCS |
| 4   | Allen Key 1/8"          |         | 1 PC  |
| 5   | Screw #1-1/4"           | Dimmin  | 8 PCS |