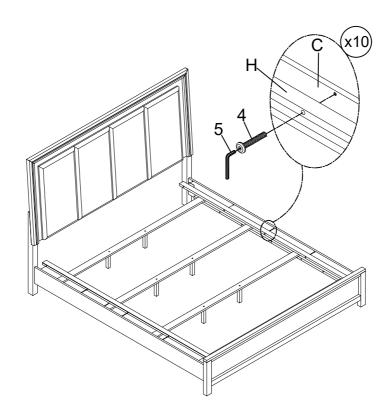

## **PARTS LIST**

| NO. | COMPONENT   | DRAWING | Q'TY  |  |
|-----|-------------|---------|-------|--|
| Α   | Headboard   |         | 1 PC  |  |
| В   | Footboard   |         | 1 PC  |  |
| С   | Side rail   |         | 2 PCS |  |
| D   | Left Leg    |         | 1 PC  |  |
| Е   | Right Leg   |         | 1 PC  |  |
| F   | Slat        |         | 4 PCS |  |
| G   | Support Leg |         | 8 PCS |  |
| Н   | Center rail |         | 2 PCS |  |

## HARDWARE LIST

| NO. | COMPONENT               | DRAWING | Q'TY   |
|-----|-------------------------|---------|--------|
| 1   | Bolt Ø5/16"x1-1/2"      |         | 6 PCS  |
| 2   | Lock Washer Ø5/16"      |         | 6 PCS  |
| 3   | Flat Washer Ø5/16"x3/4" |         | 6 PCS  |
| 4   | Bolt Ø1/4"x1-3/4"       |         | 10 PCS |
| 5   | Allen Key 1/8"          |         | 1 PC   |
| 6   | Screw #1-1/4"           | Dimann  | 8 PCS  |

## **Assembly Instructions**

ITEM: B6555-110 ODESSA 6/6-6/0 EK/WK HEADBAORD B6555-120 ODESSA 6/6-6/0 EK/WK FOOTBOARD & SLATS B6555-230 ODESSA 6/0 WK SIDE RAILS

STEP 3

STEP 4

MADE IN VIET NAM

PAGE: 2 OF 2