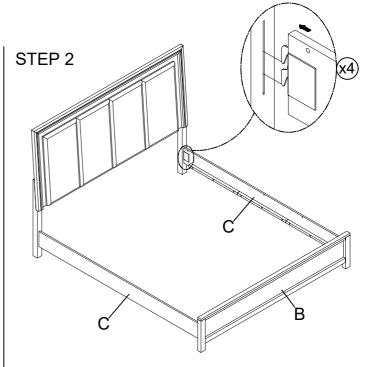

## **PARTS LIST**

| NO. | COMPONENT   | DRAWING | Q'TY  |  |
|-----|-------------|---------|-------|--|
| Α   | Headboard   |         | 1 PC  |  |
| В   | Footboard   |         | 1 PC  |  |
| С   | Side rail   |         | 2 PCS |  |
| D   | Left Leg    |         | 1 PC  |  |
| Е   | Right Leg   |         | 1 PC  |  |
| F   | Slat        |         | 4 PCS |  |
| G   | Support Leg |         | 8 PCS |  |
| Н   | Center rail |         | 2 PCS |  |

## HARDWARE LIST

| NO. | COMPONENT               | DRAWING | Q'TY   |
|-----|-------------------------|---------|--------|
| 1   | Bolt Ø5/16"x1-1/2"      |         | 6 PCS  |
| 2   | Lock Washer Ø5/16"      |         | 6 PCS  |
| 3   | Flat Washer Ø5/16"x3/4" |         | 6 PCS  |
| 4   | Bolt Ø1/4"x1-3/4"       |         | 10 PCS |
| 5   | Allen Key 1/8"          |         | 1 PC   |
| 6   | Screw #1-1/4"           | Dimann  | 8 PCS  |