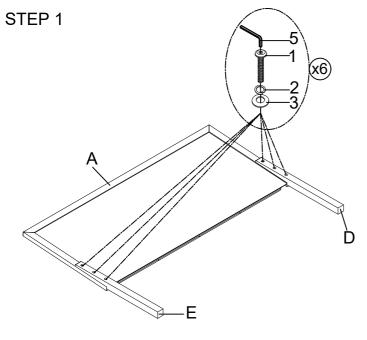

## **PARTS LIST**

| NO. | COMPONENT   | DRAWING | Q'TY  |  |
|-----|-------------|---------|-------|--|
| Α   | Headboard   |         | 1 PC  |  |
| В   | Footboard   |         | 1 PC  |  |
| С   | Side rail   |         | 2 PCS |  |
| D   | Left Leg    |         | 1 PC  |  |
| Е   | Right Leg   |         | 1 PC  |  |
| F   | Slat        |         | 4 PCS |  |
| G   | Support Leg |         | 8 PCS |  |
| Н   | Center rail |         | 2 PCS |  |

## HARDWARE LIST

| NO. | COMPONENT               | DRAWING | Q'TY   |
|-----|-------------------------|---------|--------|
| 1   | Bolt Ø5/16"x1-1/2"      |         | 6 PCS  |
| 2   | Lock Washer Ø5/16"      |         | 6 PCS  |
| 3   | Flat Washer Ø5/16"x3/4" |         | 6 PCS  |
| 4   | Bolt Ø1/4"x1-3/4"       |         | 10 PCS |
| 5   | Allen Key 1/8"          |         | 1 PC   |
| 6   | Screw #1-1/4"           | Dimann  | 8 PCS  |