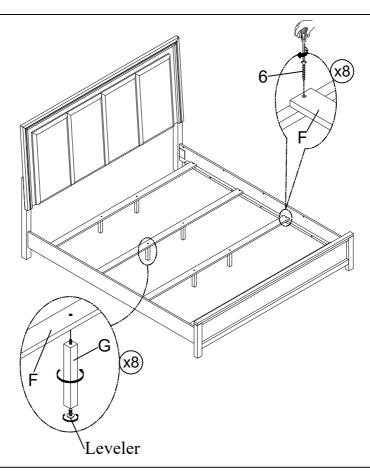

## **PARTS LIST**

| NO. | COMPONENT   | DRAWING | Q'TY  |  |
|-----|-------------|---------|-------|--|
| Α   | Headboard   |         | 1 PC  |  |
| В   | Footboard   |         | 1 PC  |  |
| С   | Side rail   |         | 2 PCS |  |
| D   | Left Leg    |         | 1 PC  |  |
| Е   | Right Leg   |         | 1 PC  |  |
| F   | Slat        |         | 4 PCS |  |
| G   | Support Leg |         | 8 PCS |  |
| Н   | Center rail |         | 2 PCS |  |

## HARDWARE LIST

| NO. | COMPONENT               | DRAWING | Q'TY   |
|-----|-------------------------|---------|--------|
| 1   | Bolt Ø5/16"x1-1/2"      |         | 6 PCS  |
| 2   | Lock Washer Ø5/16"      |         | 6 PCS  |
| 3   | Flat Washer Ø5/16"x3/4" |         | 6 PCS  |
| 4   | Bolt Ø1/4"x1-3/4"       |         | 10 PCS |
| 5   | Allen Key 1/8"          |         | 1 PC   |
| 6   | Screw #1-1/4"           | Dimann  | 8 PCS  |

## **Assembly Instructions**

ITEM: B6555-110 ODESSA 6/6-6/0 EK/WK HEADBAORD B6555-120 ODESSA 6/6-6/0 EK/WK FOOTBOARD & SLATS B6555-230 ODESSA 6/0 WK SIDE RAILS

STEP 3

STEP 4

MADE IN VIET NAM

PAGE: 2 OF 2