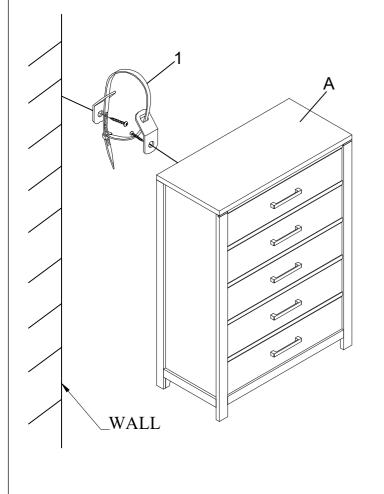

| NO. | COMPONENT | DRAWING | Q'TY |
|-----|-----------|---------|------|
| A   | Chest     |         | 1 PC |

PARTS LIST

| NO. | COMPONENT              | DRAWING  | Q'TY |
|-----|------------------------|----------|------|
| 1   | Anti-Tipping Restraint | <b>F</b> | 1 PC |