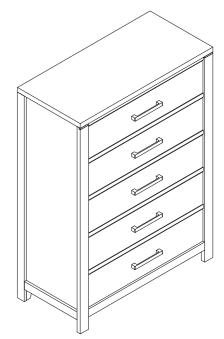

| NO. | COMPONENT | DRAWING | Q'TY |
|-----|-----------|---------|------|
| A   | Chest     |         | 1 PC |

PARTS LIST

| NO. | COMPONENT              | DRAWING  | Q'TY |
|-----|------------------------|----------|------|
| 1   | Anti-Tipping Restraint | <b>F</b> | 1 PC |