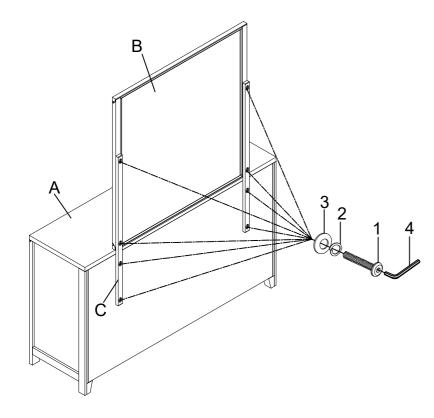

## PARTS LIST

| NO. | COMPONENT      | DRAWING       | Q'TY  |
|-----|----------------|---------------|-------|
| A   | Dresser        |               | 1 PC  |
| В   | Mirror         |               | 1 PC  |
| С   | Mirror Support | ( <del></del> | 2 PCS |

## HARDWARE LIST

| NO. | COMPONENT              | DRAWING    | Q'TY  |
|-----|------------------------|------------|-------|
| 1   | Bolt Ø1/4"x1-1/2"      |            | 8 PCS |
| 2   | Lock Washer Ø1/4"      | 0          | 8 PCS |
| 3   | Flat Washer Ø1/4"x3/4" | $\bigcirc$ | 8 PCS |
| 4   | Allen Key 1/8"         |            | 1 PC  |