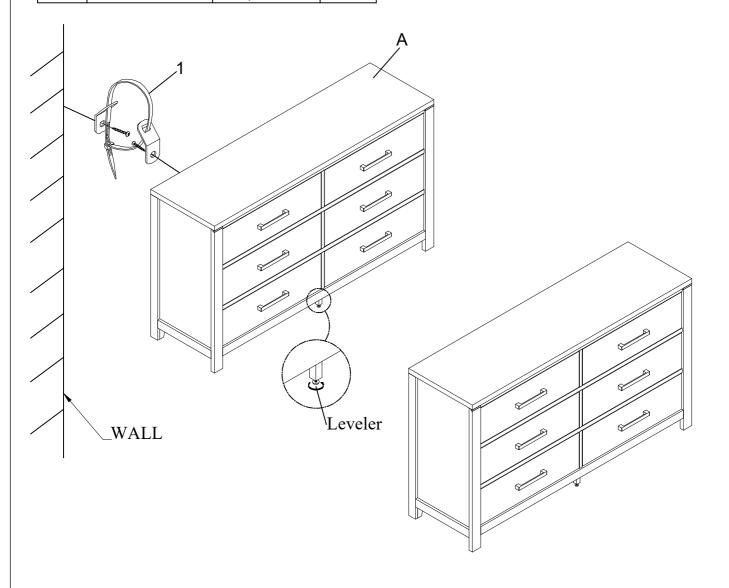

## **PARTS LIST**

| NO. | COMPONENT | DRAWING | Q'TY |
|-----|-----------|---------|------|
| A   | Dresser   |         | 1 PC |

| NO. | COMPONENT              | DRAWING | Q'TY |
|-----|------------------------|---------|------|
| 1   | Anti-Tipping Restraint | Œ       | 1 PC |