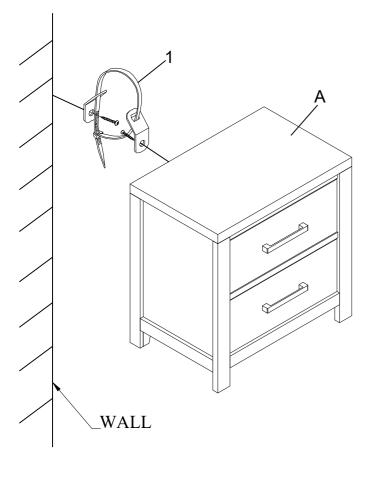

## **PARTS LIST**

| NO. | COMPONENT  | DRAWING | Q'TY |
|-----|------------|---------|------|
| А   | Nightstand |         | 1 PC |

| NO. | COMPONENT              | DRAWING | Q'TY |
|-----|------------------------|---------|------|
| 1   | Anti-Tipping Restraint | R       | 1 PC |