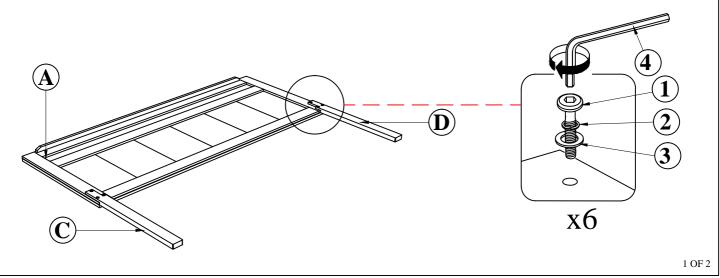

| NO | COMPONENT         | DRAWING | QTY   |
|----|-------------------|---------|-------|
| A  | Headboard         |         | 1 pc  |
| В  | Footboard         |         | 1 pc  |
| С  | Headboard Leg LSF |         | 1 pc  |
| D  | Headboard Leg RSF | Î       | 1 pc  |
| Е  | Slats             |         | 4 pcs |
| F  | Slats Support Leg |         | 8 pcs |
| G  | Side Rail         |         | 2 pcs |
| Н  | Bottom Stretcher  | <b></b> | 1 pc  |

| NO | COMPONENT                                    | DRAWING  | QTY    |
|----|----------------------------------------------|----------|--------|
| 1  | JCBC M6 x 1 3/16" Blk                        | 0        | 6 pcs  |
| 2  | Spring Washer 1/4" Blk                       | 0        | 6 pcs  |
| 3  | Flat Washer 1/4"IDx4/8"OD Blk                | O        | 6 pcs  |
| 4  | Allen Key M4 x 2 9/16" Blk                   | 2        | 1 pc   |
| 5  | Allen Key M5 x 2 9/16" Blk                   |          | 1 pc   |
| 6  | Flat Head Chipboard Screw<br>M4 x 1 2/8" Rbw | <b>+</b> | 12 pcs |

STEP 1: Attach Head Board Leg ( C & D ) to Head Board ( A ) as shown using JCBC BOLT ( 1 ) with Spring Washer ( 2 ), Flat washer ( 3 ) and securing with Allen Key ( 4 ).