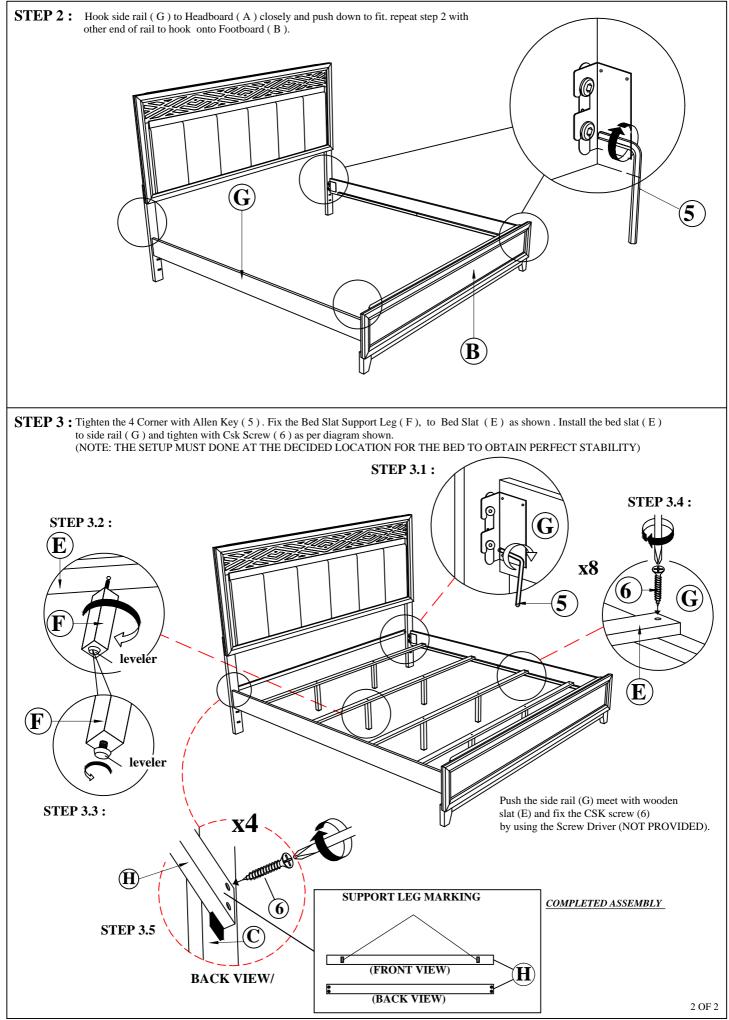

| NO | COMPONENT         | DRAWING | QTY   |
|----|-------------------|---------|-------|
| A  | Headboard         |         | 1 pc  |
| В  | Footboard         |         | 1 pc  |
| С  | Headboard Leg LSF |         | 1 pc  |
| D  | Headboard Leg RSF | Î       | 1 pc  |
| Е  | Slats             |         | 4 pcs |
| F  | Slats Support Leg |         | 8 pcs |
| G  | Side Rail         |         | 2 pcs |
| Н  | Bottom Stretcher  | <b></b> | 1 pc  |

| NO | COMPONENT                                    | DRAWING  | QTY    |
|----|----------------------------------------------|----------|--------|
| 1  | JCBC M6 x 1 3/16" Blk                        | 0        | 6 pcs  |
| 2  | Spring Washer 1/4" Blk                       | 0        | 6 pcs  |
| 3  | Flat Washer 1/4"IDx4/8"OD Blk                | O        | 6 pcs  |
| 4  | Allen Key M4 x 2 9/16" Blk                   | 2        | 1 pc   |
| 5  | Allen Key M5 x 2 9/16" Blk                   |          | 1 pc   |
| 6  | Flat Head Chipboard Screw<br>M4 x 1 2/8" Rbw | <b>+</b> | 12 pcs |