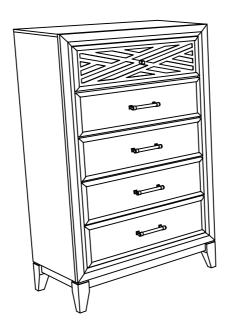

with the parts list and/or hardware list shown.

## PARTS LIST

| NO | COMPONENT | DRAWING | QTY   |
|----|-----------|---------|-------|
| A  | Chest     | ENTE    | 1 pc  |
| В  | Bun Foot  |         | 4 pcs |

## HARDWARE LIST

| NO | COMPONENT                     | DRAWING | QTY   |
|----|-------------------------------|---------|-------|
| 1  | JCBC M6 x 2" Blk              | 0       | 4 pcs |
| 2  | Spring Washer 1/4" Blk        | 0       | 4 pcs |
| 3  | Flat Washer 1/4"IDx6/8"OD Blk | 0       | 4 pcs |
| 4  | Allen Key M4 x 2 9/16" Blk    |         | 1 pc  |

STEP 1: Pull the drawer and take out the Bunfoot carton (B). Attach the Bunfoot (B) at the bottom Night Stand (A) used JCBC (1) with Spring Washer (2) Flat Washer (3) and tighten with Allen Key (4).



**STEP 2: COMPLETE** 



 $\underline{\textit{COMPLETED ASSEMBLY}}$