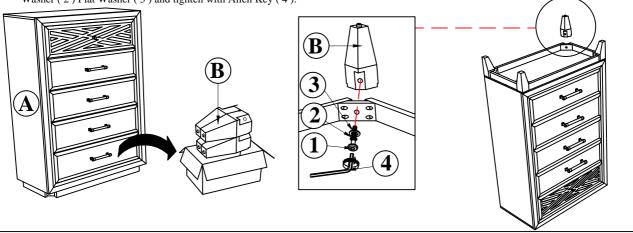

STEP 1: Pull the drawer and take out the Bunfoot carton (B). Attach the Bunfoot (B) at the bottom Night Stand (A) used JCBC (1) with Spring Washer (2) Flat Washer (3) and tighten with Allen Key (4).

**STEP 2: COMPLETE** 