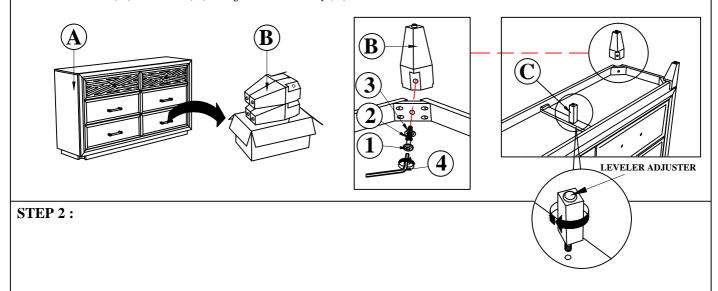

STEP 1: Pull the drawer and take out the Bunfoot carton (B). Attach the Bunfoot (B) at the bottom Night Stand (A) used JCBC (1) with Spring Washer (2) Flat Washer (3) and tighten with Allen Key (4).

COMPLETED ASSEMBLY