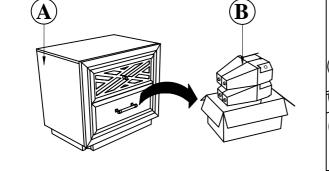

STEP 1 : Pull the drawer and take out the Bunfoot carton (B). Attach the Bunfoot (B) at the bottom Night Stand (A) used JCBC (1) with Spring Washer (2) Flat Washer (3) and tighten with Allen Key (4).