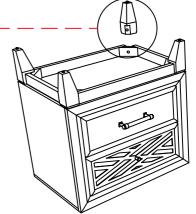

STEP 1 : Pull the drawer and take out the Bunfoot carton (B). Attach the Bunfoot (B) at the bottom Night Stand (A) used JCBC (1) with Spring Washer (2) Flat Washer (3) and tighten with Allen Key (4).