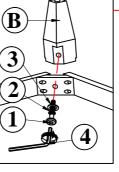

PARTS LIST

HARDWARE LIST

| NO | COMPONENT  | DRAWING | QTY   |
|----|------------|---------|-------|
| A  | Nightstand |         | 1 pc  |
| В  | Bun Foot   |         | 4 pcs |

|    | HARDWARE LIST                 |         |       |  |  |
|----|-------------------------------|---------|-------|--|--|
| NO | COMPONENT                     | DRAWING | QTY   |  |  |
| 1  | JCBC M6 x 2" Blk              |         | 4 pcs |  |  |
| 2  | Spring Washer 1/4" Blk        | 0       | 4 pcs |  |  |
| 3  | Flat Washer 1/4"IDx6/8"OD Blk | 0       | 4 pcs |  |  |
| 4  | Allen Key M4 x 2 9/16" Blk    |         | 1 pc  |  |  |

STEP 1 : Pull the drawer and take out the Bunfoot carton (B). Attach the Bunfoot (B) at the bottom Night Stand (A) used JCBC (1) with Spring Washer (2) Flat Washer (3) and tighten with Allen Key (4).