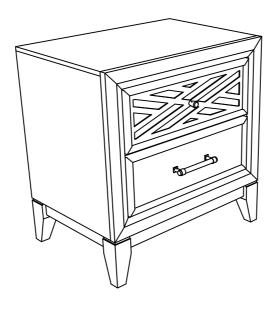

| QTY   |
|----|------------|---------|-------|
| A  | Nightstand |         | 1 pc  |
| В  | Bun Foot   |         | 4 pcs |

|    | HARDWARE LIST                 |         |       |  |  |
|----|-------------------------------|---------|-------|--|--|
| NO | COMPONENT                     | DRAWING | QTY   |  |  |
| 1  | JCBC M6 x 2" Blk              |         | 4 pcs |  |  |
| 2  | Spring Washer 1/4" Blk        | 0       | 4 pcs |  |  |
| 3  | Flat Washer 1/4"IDx6/8"OD Blk | 0       | 4 pcs |  |  |
| 4  | Allen Key M4 x 2 9/16" Blk    |         | 1 pc  |  |  |

STEP 1 : Pull the drawer and take out the Bunfoot carton (B). Attach the Bunfoot (B) at the bottom Night Stand (A) used JCBC (1) with Spring Washer (2) Flat Washer (3) and tighten with Allen Key (4).







## **STEP 2 : COMPLETE**



COMPLETED ASSEMBLY