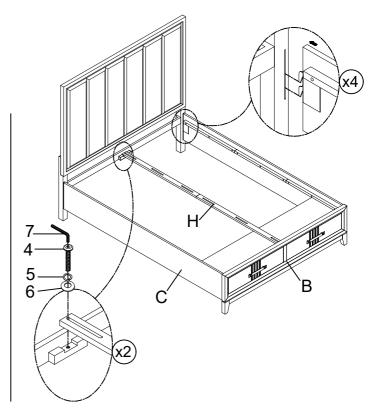

## **PARTS LIST**

| COMPONENT             | DRAWING                                                                                        | Q'TY                                                                                                  |
|-----------------------|------------------------------------------------------------------------------------------------|-------------------------------------------------------------------------------------------------------|
| Headboard             |                                                                                                | 1 PC                                                                                                  |
| Footboard             |                                                                                                | 1 PC                                                                                                  |
| Side rail             |                                                                                                | 2 PCS                                                                                                 |
| Headboard<br>Crossbar |                                                                                                | 1 PC                                                                                                  |
| Left Leg              |                                                                                                | 1 PC                                                                                                  |
| Right Leg             |                                                                                                | 1 PC                                                                                                  |
| Roll-Out Slat         |                                                                                                | 1 SET                                                                                                 |
| Rail Support          |                                                                                                | 1 PC                                                                                                  |
| Support Leg           |                                                                                                | 4 PCS                                                                                                 |
|                       | Headboard Footboard Side rail Headboard Crossbar Left Leg Right Leg Roll-Out Slat Rail Support | Headboard  Footboard  Side rail  Headboard Crossbar  Left Leg  Right Leg  Roll-Out Slat  Rail Support |

## HARDWARE LIST

| NO. | COMPONENT               | DRAWING        | Q'TY   |
|-----|-------------------------|----------------|--------|
| 1   | Bolt Ø5/16"x1-3/4"      | 0              | 8 PCS  |
| 2   | Lock Washer Ø5/16"      |                | 8 PCS  |
| 3   | Flat Washer Ø5/16"x3/4" |                | 8 PCS  |
| 4   | Bolt Ø1/4"x2"           |                | 6 PCS  |
| 5   | Lock Washer Ø1/4"       |                | 6 PCS  |
| 6   | Flat Washer Ø1/4"x3/4"  |                | 6 PCS  |
| 7   | Allen Key 1/8"          |                | 1 PC   |
| 8   | Screw #4*1-1/4"         | (3) III (BIII) | 26 PCS |