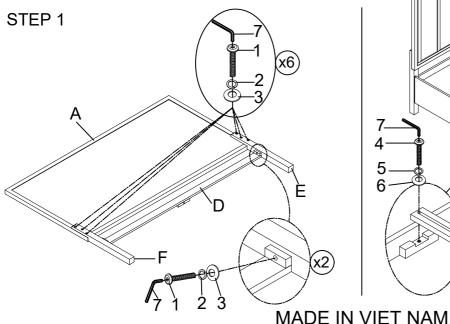

## **PARTS LIST**

| COMPONENT             | DRAWING                                                                                        | Q'TY                                                                                                  |
|-----------------------|------------------------------------------------------------------------------------------------|-------------------------------------------------------------------------------------------------------|
| Headboard             |                                                                                                | 1 PC                                                                                                  |
| Footboard             |                                                                                                | 1 PC                                                                                                  |
| Side rail             |                                                                                                | 2 PCS                                                                                                 |
| Headboard<br>Crossbar |                                                                                                | 1 PC                                                                                                  |
| Left Leg              |                                                                                                | 1 PC                                                                                                  |
| Right Leg             |                                                                                                | 1 PC                                                                                                  |
| Roll-Out Slat         |                                                                                                | 1 SET                                                                                                 |
| Rail Support          |                                                                                                | 1 PC                                                                                                  |
| Support Leg           |                                                                                                | 4 PCS                                                                                                 |
|                       | Headboard Footboard Side rail Headboard Crossbar Left Leg Right Leg Roll-Out Slat Rail Support | Headboard  Footboard  Side rail  Headboard Crossbar  Left Leg  Right Leg  Roll-Out Slat  Rail Support |

## HARDWARE LIST

| NO. | COMPONENT               | DRAWING        | Q'TY   |
|-----|-------------------------|----------------|--------|
| 1   | Bolt Ø5/16"x1-3/4"      | 0              | 8 PCS  |
| 2   | Lock Washer Ø5/16"      |                | 8 PCS  |
| 3   | Flat Washer Ø5/16"x3/4" |                | 8 PCS  |
| 4   | Bolt Ø1/4"x2"           |                | 6 PCS  |
| 5   | Lock Washer Ø1/4"       |                | 6 PCS  |
| 6   | Flat Washer Ø1/4"x3/4"  |                | 6 PCS  |
| 7   | Allen Key 1/8"          |                | 1 PC   |
| 8   | Screw #4*1-1/4"         | (3) III (BIII) | 26 PCS |