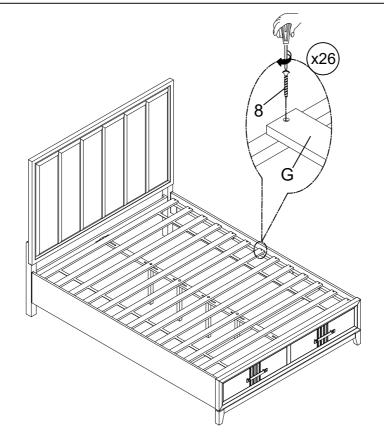

## **PARTS LIST**

| COMPONENT             | DRAWING                                                                                        | Q'TY                                                                                                  |
|-----------------------|------------------------------------------------------------------------------------------------|-------------------------------------------------------------------------------------------------------|
| Headboard             |                                                                                                | 1 PC                                                                                                  |
| Footboard             |                                                                                                | 1 PC                                                                                                  |
| Side rail             |                                                                                                | 2 PCS                                                                                                 |
| Headboard<br>Crossbar |                                                                                                | 1 PC                                                                                                  |
| Left Leg              |                                                                                                | 1 PC                                                                                                  |
| Right Leg             |                                                                                                | 1 PC                                                                                                  |
| Roll-Out Slat         |                                                                                                | 1 SET                                                                                                 |
| Rail Support          |                                                                                                | 1 PC                                                                                                  |
| Support Leg           |                                                                                                | 4 PCS                                                                                                 |
|                       | Headboard Footboard Side rail Headboard Crossbar Left Leg Right Leg Roll-Out Slat Rail Support | Headboard  Footboard  Side rail  Headboard Crossbar  Left Leg  Right Leg  Roll-Out Slat  Rail Support |

## HARDWARE LIST

| NO. | COMPONENT               | DRAWING        | Q'TY   |
|-----|-------------------------|----------------|--------|
| 1   | Bolt Ø5/16"x1-3/4"      | 0              | 8 PCS  |
| 2   | Lock Washer Ø5/16"      |                | 8 PCS  |
| 3   | Flat Washer Ø5/16"x3/4" |                | 8 PCS  |
| 4   | Bolt Ø1/4"x2"           |                | 6 PCS  |
| 5   | Lock Washer Ø1/4"       |                | 6 PCS  |
| 6   | Flat Washer Ø1/4"x3/4"  |                | 6 PCS  |
| 7   | Allen Key 1/8"          |                | 1 PC   |
| 8   | Screw #4*1-1/4"         | (3) III (BIII) | 26 PCS |

## **Assembly Instructions**

ITEM: B6001-310 LANDON 5/0 Q HEADBAORD B6001-328 LANDON 5/0 Q FOOTBOARD & SLATS B6001-330 LANDON 5/0-6/6 Q/EK SIDE RAILS

STEP 3

STEP 4

MADE IN VIET NAM

PAGE: 2 OF 2