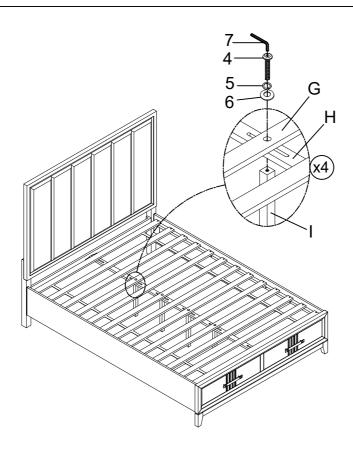

## **PARTS LIST**

| COMPONENT             | DRAWING                                                                                        | Q'TY                                                                                                  |
|-----------------------|------------------------------------------------------------------------------------------------|-------------------------------------------------------------------------------------------------------|
| Headboard             |                                                                                                | 1 PC                                                                                                  |
| Footboard             |                                                                                                | 1 PC                                                                                                  |
| Side rail             |                                                                                                | 2 PCS                                                                                                 |
| Headboard<br>Crossbar |                                                                                                | 1 PC                                                                                                  |
| Left Leg              |                                                                                                | 1 PC                                                                                                  |
| Right Leg             |                                                                                                | 1 PC                                                                                                  |
| Roll-Out Slat         |                                                                                                | 1 SET                                                                                                 |
| Rail Support          |                                                                                                | 1 PC                                                                                                  |
| Support Leg           |                                                                                                | 4 PCS                                                                                                 |
|                       | Headboard Footboard Side rail Headboard Crossbar Left Leg Right Leg Roll-Out Slat Rail Support | Headboard  Footboard  Side rail  Headboard Crossbar  Left Leg  Right Leg  Roll-Out Slat  Rail Support |

## HARDWARE LIST

| NO. | COMPONENT               | DRAWING        | Q'TY   |
|-----|-------------------------|----------------|--------|
| 1   | Bolt Ø5/16"x1-3/4"      | 0              | 8 PCS  |
| 2   | Lock Washer Ø5/16"      |                | 8 PCS  |
| 3   | Flat Washer Ø5/16"x3/4" |                | 8 PCS  |
| 4   | Bolt Ø1/4"x2"           |                | 6 PCS  |
| 5   | Lock Washer Ø1/4"       |                | 6 PCS  |
| 6   | Flat Washer Ø1/4"x3/4"  |                | 6 PCS  |
| 7   | Allen Key 1/8"          |                | 1 PC   |
| 8   | Screw #4*1-1/4"         | (3) III (BIII) | 26 PCS |

## **Assembly Instructions**

ITEM: B6001-310 LANDON 5/0 Q HEADBAORD B6001-328 LANDON 5/0 Q FOOTBOARD & SLATS B6001-330 LANDON 5/0-6/6 Q/EK SIDE RAILS

STEP 3

STEP 4

MADE IN VIET NAM

PAGE: 2 OF 2