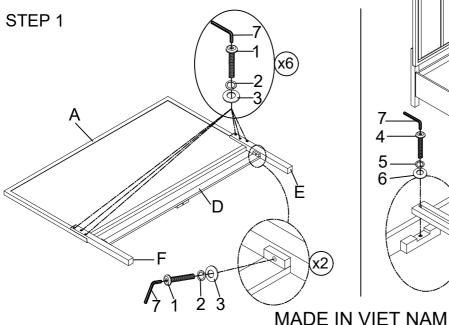

## **PARTS LIST**

| A Headboard 1 PO  B Footboard 2 PC  C Side rail 2 PC  D Headboard Crossbar 1 PO  E Left Leg 1 PO  F Right Leg 1 PO | PARTS LIST |               |         |       |  |  |
|--------------------------------------------------------------------------------------------------------------------|------------|---------------|---------|-------|--|--|
| B Footboard 1 PC C Side rail 2 PC D Headboard Crossbar 1 PC E Left Leg 1 PC F Right Leg 1 PC                       | NO.        | COMPONENT     | DRAWING | Q'TY  |  |  |
| C Side rail 2 PC  D Headboard 1 PC  E Left Leg 1 PC  F Right Leg 1 PC                                              | А          | Headboard     |         | 1 PC  |  |  |
| D Headboard Crossbar 1 PC  E Left Leg 1 PC  F Right Leg 1 PC                                                       | В          | Footboard     |         | 1 PC  |  |  |
| D Crossbar 1 PC  E Left Leg 1 PC  F Right Leg 1 PC                                                                 | O          | Side rail     |         | 2 PCS |  |  |
| F Right Leg 1 PC                                                                                                   | D          |               |         | 1 PC  |  |  |
|                                                                                                                    | Ш          | Left Leg      |         | 1 PC  |  |  |
| G Roll-Out Slat 1 SE                                                                                               | F          | Right Leg     |         | 1 PC  |  |  |
|                                                                                                                    | G          | Roll-Out Slat |         | 1 SET |  |  |
| H Rail Support 1 PC                                                                                                | Η          | Rail Support  |         | 1 PC  |  |  |
| I Support Leg 4 PC                                                                                                 | I          | Support Leg   |         | 4 PCS |  |  |

## HARDWARE LIST

| NO. | COMPONENT               | DRAWING | Q'TY   |
|-----|-------------------------|---------|--------|
| 1   | Bolt Ø5/16"x1-3/4"      |         | 8 PCS  |
| 2   | Lock Washer Ø5/16"      |         | 8 PCS  |
| 3   | Flat Washer Ø5/16"x3/4" |         | 8 PCS  |
| 4   | Bolt Ø1/4"x2"           |         | 6 PCS  |
| 5   | Lock Washer Ø1/4"       |         | 6 PCS  |
| 6   | Flat Washer Ø1/4"x3/4"  |         | 6 PCS  |
| 7   | Allen Key 1/8"          |         | 1 PC   |
| 8   | Screw #4*1-1/4"         | a)mmmo  | 26 PCS |