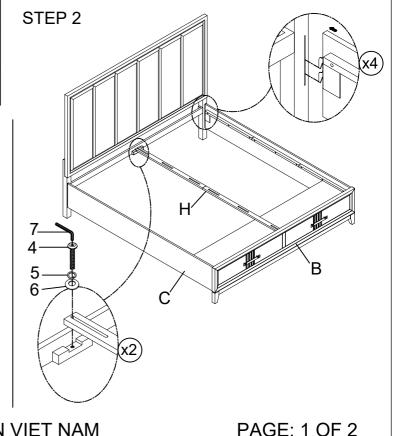

## **PARTS LIST**

| A Headboard 1 PO  B Footboard 2 PC  C Side rail 2 PC  D Headboard Crossbar 1 PO  E Left Leg 1 PO  F Right Leg 1 PO | PARTS LIST |               |         |       |  |  |
|--------------------------------------------------------------------------------------------------------------------|------------|---------------|---------|-------|--|--|
| B Footboard 1 PC C Side rail 2 PC D Headboard Crossbar 1 PC E Left Leg 1 PC F Right Leg 1 PC                       | NO.        | COMPONENT     | DRAWING | Q'TY  |  |  |
| C Side rail 2 PC  D Headboard 1 PC  E Left Leg 1 PC  F Right Leg 1 PC                                              | А          | Headboard     |         | 1 PC  |  |  |
| D Headboard Crossbar 1 PC  E Left Leg 1 PC  F Right Leg 1 PC                                                       | В          | Footboard     |         | 1 PC  |  |  |
| D Crossbar 1 PC  E Left Leg 1 PC  F Right Leg 1 PC                                                                 | O          | Side rail     |         | 2 PCS |  |  |
| F Right Leg 1 PC                                                                                                   | D          |               |         | 1 PC  |  |  |
|                                                                                                                    | Ш          | Left Leg      |         | 1 PC  |  |  |
| G Roll-Out Slat 1 SE                                                                                               | F          | Right Leg     |         | 1 PC  |  |  |
|                                                                                                                    | G          | Roll-Out Slat |         | 1 SET |  |  |
| H Rail Support 1 PC                                                                                                | Η          | Rail Support  |         | 1 PC  |  |  |
| I Support Leg 4 PC                                                                                                 | I          | Support Leg   |         | 4 PCS |  |  |

## HARDWARE LIST

| NO. | COMPONENT               | DRAWING | Q'TY   |
|-----|-------------------------|---------|--------|
| 1   | Bolt Ø5/16"x1-3/4"      |         | 8 PCS  |
| 2   | Lock Washer Ø5/16"      |         | 8 PCS  |
| 3   | Flat Washer Ø5/16"x3/4" |         | 8 PCS  |
| 4   | Bolt Ø1/4"x2"           |         | 6 PCS  |
| 5   | Lock Washer Ø1/4"       |         | 6 PCS  |
| 6   | Flat Washer Ø1/4"x3/4"  |         | 6 PCS  |
| 7   | Allen Key 1/8"          |         | 1 PC   |
| 8   | Screw #4*1-1/4"         | a)mmmo  | 26 PCS |