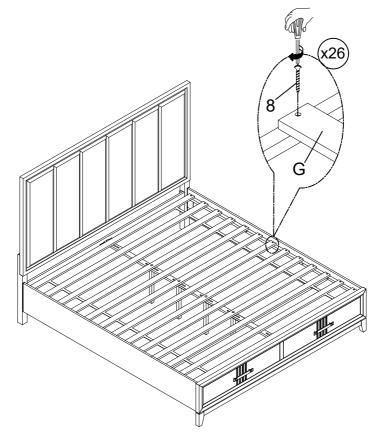

## **PARTS LIST**

| A Headboard 1 PO  B Footboard 2 PC  C Side rail 2 PC  D Headboard Crossbar 1 PO  E Left Leg 1 PO  F Right Leg 1 PO | PARTS LIST |               |         |       |  |  |
|--------------------------------------------------------------------------------------------------------------------|------------|---------------|---------|-------|--|--|
| B Footboard 1 PC C Side rail 2 PC D Headboard Crossbar 1 PC E Left Leg 1 PC F Right Leg 1 PC                       | NO.        | COMPONENT     | DRAWING | Q'TY  |  |  |
| C Side rail 2 PC  D Headboard 1 PC  E Left Leg 1 PC  F Right Leg 1 PC                                              | А          | Headboard     |         | 1 PC  |  |  |
| D Headboard Crossbar 1 PC  E Left Leg 1 PC  F Right Leg 1 PC                                                       | В          | Footboard     |         | 1 PC  |  |  |
| D Crossbar 1 PC  E Left Leg 1 PC  F Right Leg 1 PC                                                                 | O          | Side rail     |         | 2 PCS |  |  |
| F Right Leg 1 PC                                                                                                   | D          |               |         | 1 PC  |  |  |
|                                                                                                                    | Ш          | Left Leg      |         | 1 PC  |  |  |
| G Roll-Out Slat 1 SE                                                                                               | F          | Right Leg     |         | 1 PC  |  |  |
|                                                                                                                    | G          | Roll-Out Slat |         | 1 SET |  |  |
| H Rail Support 1 PC                                                                                                | Η          | Rail Support  |         | 1 PC  |  |  |
| I Support Leg 4 PC                                                                                                 | I          | Support Leg   |         | 4 PCS |  |  |

## HARDWARE LIST

| NO. | COMPONENT               | DRAWING | Q'TY   |
|-----|-------------------------|---------|--------|
| 1   | Bolt Ø5/16"x1-3/4"      |         | 8 PCS  |
| 2   | Lock Washer Ø5/16"      |         | 8 PCS  |
| 3   | Flat Washer Ø5/16"x3/4" |         | 8 PCS  |
| 4   | Bolt Ø1/4"x2"           |         | 6 PCS  |
| 5   | Lock Washer Ø1/4"       |         | 6 PCS  |
| 6   | Flat Washer Ø1/4"x3/4"  |         | 6 PCS  |
| 7   | Allen Key 1/8"          |         | 1 PC   |
| 8   | Screw #4*1-1/4"         | a)mmmo  | 26 PCS |

## **Assembly Instructions**

ITEM: B6001-110 LANDON 6/6-6/0 EK/WK HEADBAORD B6001-128 LANDON 6/6-6/0 EK/WK FOOTBOARD & SLATS B6001-330 LANDON 5/0-6/6 Q/EK SIDE RAILS

STEP 3

STEP 4

MADE IN VIET NAM

PAGE: 2 OF 2