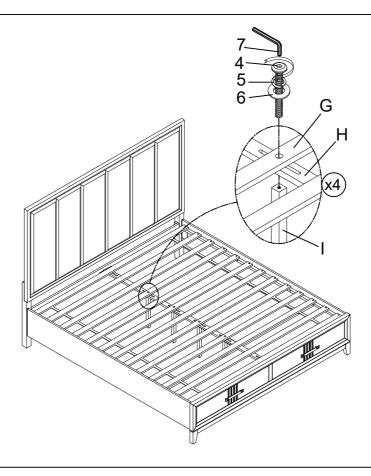

## **PARTS LIST**

| A Headboard 1 PO  B Footboard 2 PC  C Side rail 2 PC  D Headboard Crossbar 1 PO  E Left Leg 1 PO  F Right Leg 1 PO | PARTS LIST |               |         |       |  |  |
|--------------------------------------------------------------------------------------------------------------------|------------|---------------|---------|-------|--|--|
| B Footboard 1 PC C Side rail 2 PC D Headboard Crossbar 1 PC E Left Leg 1 PC F Right Leg 1 PC                       | NO.        | COMPONENT     | DRAWING | Q'TY  |  |  |
| C Side rail 2 PC  D Headboard 1 PC  E Left Leg 1 PC  F Right Leg 1 PC                                              | А          | Headboard     |         | 1 PC  |  |  |
| D Headboard Crossbar 1 PC  E Left Leg 1 PC  F Right Leg 1 PC                                                       | В          | Footboard     |         | 1 PC  |  |  |
| D Crossbar 1 PC  E Left Leg 1 PC  F Right Leg 1 PC                                                                 | O          | Side rail     |         | 2 PCS |  |  |
| F Right Leg 1 PC                                                                                                   | D          |               |         | 1 PC  |  |  |
|                                                                                                                    | Ш          | Left Leg      |         | 1 PC  |  |  |
| G Roll-Out Slat 1 SE                                                                                               | F          | Right Leg     |         | 1 PC  |  |  |
|                                                                                                                    | G          | Roll-Out Slat |         | 1 SET |  |  |
| H Rail Support 1 PC                                                                                                | Η          | Rail Support  |         | 1 PC  |  |  |
| I Support Leg 4 PC                                                                                                 | I          | Support Leg   |         | 4 PCS |  |  |

## HARDWARE LIST

| NO. | COMPONENT               | DRAWING | Q'TY   |
|-----|-------------------------|---------|--------|
| 1   | Bolt Ø5/16"x1-3/4"      |         | 8 PCS  |
| 2   | Lock Washer Ø5/16"      |         | 8 PCS  |
| 3   | Flat Washer Ø5/16"x3/4" |         | 8 PCS  |
| 4   | Bolt Ø1/4"x2"           |         | 6 PCS  |
| 5   | Lock Washer Ø1/4"       |         | 6 PCS  |
| 6   | Flat Washer Ø1/4"x3/4"  |         | 6 PCS  |
| 7   | Allen Key 1/8"          |         | 1 PC   |
| 8   | Screw #4*1-1/4"         | a)mmmo  | 26 PCS |

## **Assembly Instructions**

ITEM: B6001-110 LANDON 6/6-6/0 EK/WK HEADBAORD B6001-128 LANDON 6/6-6/0 EK/WK FOOTBOARD & SLATS B6001-330 LANDON 5/0-6/6 Q/EK SIDE RAILS

STEP 3

STEP 4

MADE IN VIET NAM

PAGE: 2 OF 2