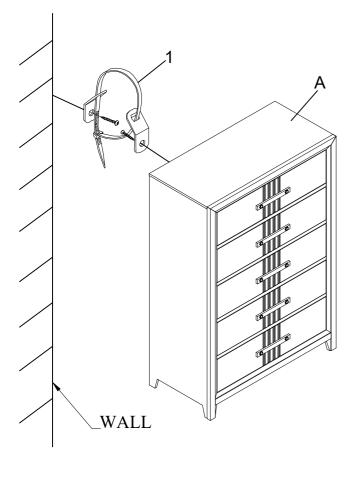

## **PARTS LIST**

| NO. | COMPONENT | DRAWING | Q'TY |
|-----|-----------|---------|------|
| А   | Chest     |         | 1 PC |

| NO. | COMPONENT              | DRAWING | Q'TY |
|-----|------------------------|---------|------|
| 1   | Anti-Tipping Restraint | P       | 1 PC |