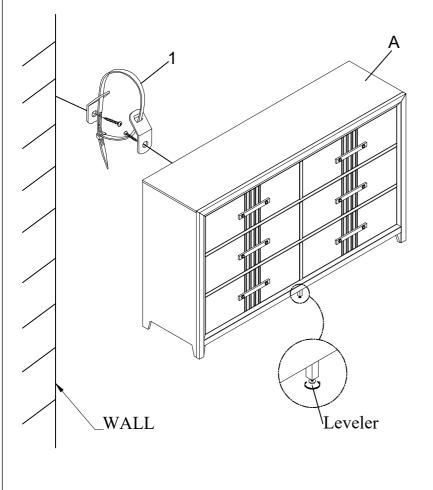

## **Assembly Instructions**

ITEM: B6001-050 LANDON DRESSER

Thank you for purchasing this quality product. Be sure to check all packing materials carefully for small parts, which may have come loose inside the carton during shipment. Identify and count all items and compare with the PARTS LIST and/or HARDWARE LIST shown below.

## **PARTS LIST**

| NO. | COMPONENT | DRAWING | Q'TY |
|-----|-----------|---------|------|
| А   | Dresser   |         | 1 PC |

| NO. | COMPONENT              | DRAWING | Q'TY |
|-----|------------------------|---------|------|
| 1   | Anti-Tipping Restraint | P       | 1 PC |