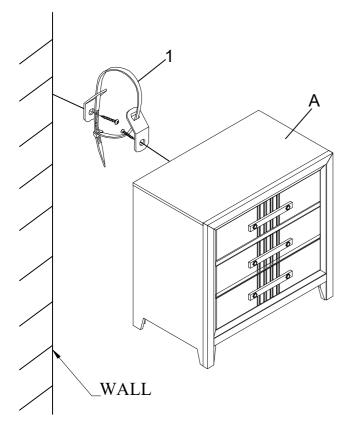

## **PARTS LIST**

| NO. | COMPONENT  | DRAWING | Q'TY |
|-----|------------|---------|------|
| А   | Nightstand |         | 1 PC |

| NO. | COMPONENT              | DRAWING | Q'TY |
|-----|------------------------|---------|------|
| 1   | Anti-Tipping Restraint | P       | 1 PC |