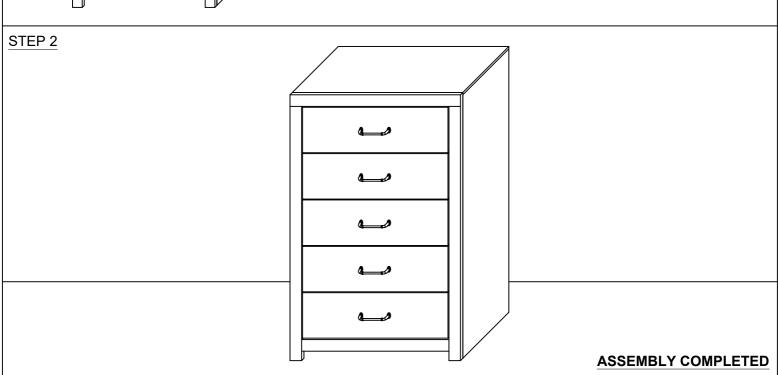

## ASSEMBLY INSTRUCTIONS B6303-070 MISTY LODGE CHEST

Thank you for purchasing this quality product. Be sure to check all packing materials carefully for small parts, which may have come loose inside the carton during shipment. Identify and count all items and compare with the parts list and/or hardware list shown below.