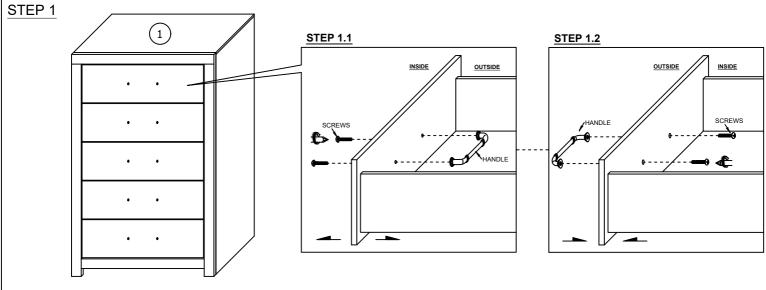

## ASSEMBLY INSTRUCTIONS B6303-070 MISTY LODGE CHEST

Thank you for purchasing this quality product. Be sure to check all packing materials carefully for small parts, which may have come loose inside the carton during shipment. Identify and count all items and compare with the parts list and/or hardware list shown below.

| PART LIST |             |        |      |
|-----------|-------------|--------|------|
| ITEM      | DESCRIPTION | SKETCH | QTY  |
| 1         | CHEST       |        | 1 PC |

## **IMPORTANT NOTE:**

- \* Place all wooden parts on a clean and smooth surface such as a rug or carpet to avoid the parts from being scratched.
- \* Check to be sure that you have all parts and hardware.
- \* Remove all wrapping materials, including staples & packing straps before you start to assemble.
- \* Do not tighten all screws/bolts until all completely assembled.
- st Keep all hardware parts out of reach of children.