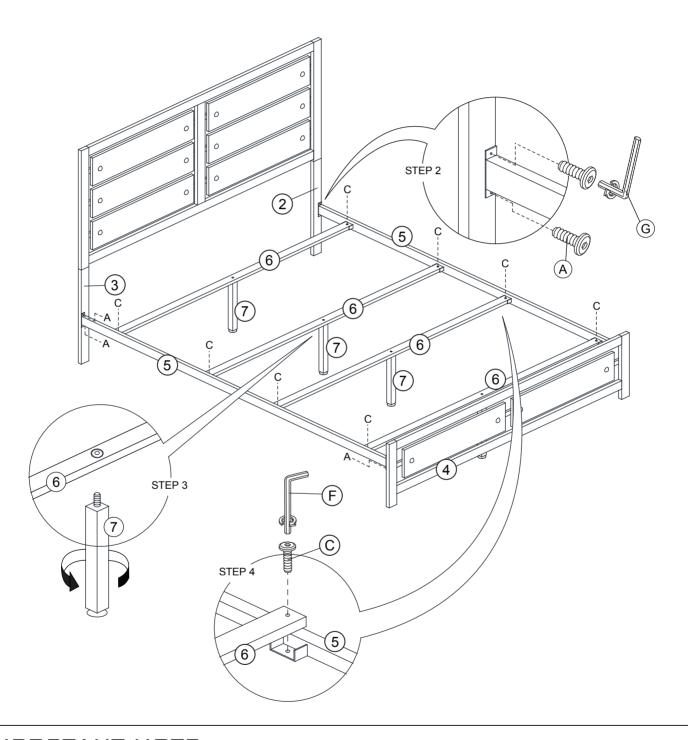

## **IMPORTANT NOTE:**

- \* Place all wooden parts on a clean and smooth surface such as a rug or carpet to avoid the parts from being scratched.
- \* Check to be sure that you have all parts and hardware.
- \* Remove all wrapping materials, including staples & packing straps before you start to assemble.
- \* Do not tighten all screws/bolts until all completely assembled.
- \* Keep all hardware parts out of reach of children.