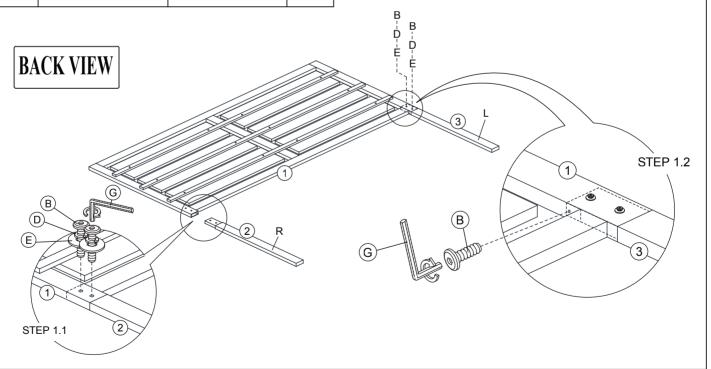

## **IMPORTANT NOTE:**

- \* Place all wooden parts on a clean and smooth surface such as a rug or carpet to avoid the parts from being scratched.
- \* Check to be sure that you have all parts and hardware.
- \* Remove all wrapping materials, including staples & packing straps before you start to assemble.
- \* Do not tighten all screws/bolts until all completely assembled.
- \* Keep all hardware parts out of reach of children.