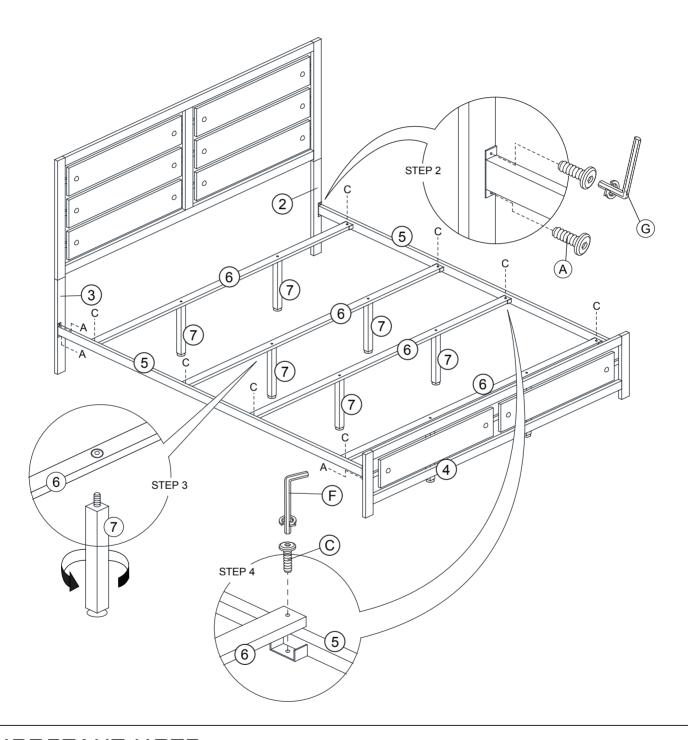

## **IMPORTANT NOTE:**

- \* Place all wooden parts on a clean and smooth surface such as a rug or carpet to avoid the parts from being scratched.
- \* Check to be sure that you have all parts and hardware.
- \* Remove all wrapping materials, including staples & packing straps before you start to assemble.
- \* Do not tighten all screws/bolts until all completely assembled.
- \* Keep all hardware parts out of reach of children.