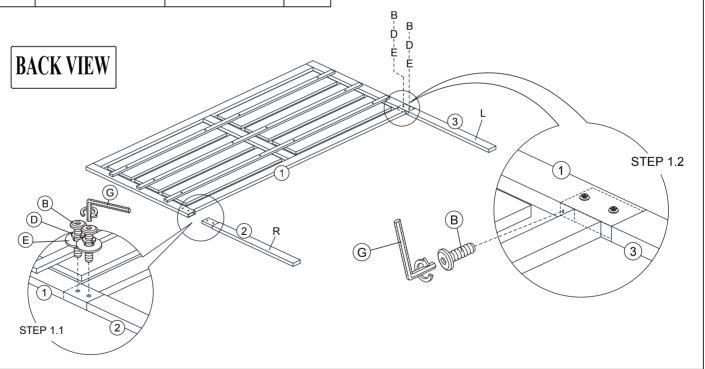

## **IMPORTANT NOTE:**

- \* Place all wooden parts on a clean and smooth surface such as a rug or carpet to avoid the parts from being scratched.
- \* Check to be sure that you have all parts and hardware.
- \* Remove all wrapping materials, including staples & packing straps before you start to assemble.
- \* Do not tighten all screws/bolts until all completely assembled.
- \* Keep all hardware parts out of reach of children.