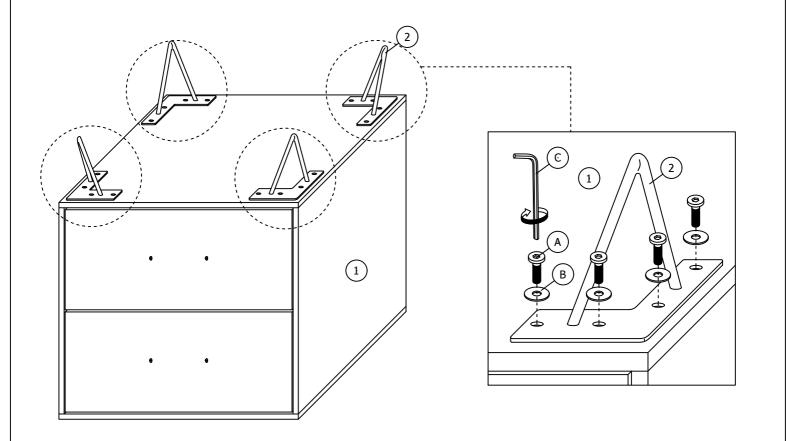

| PARTS LIST |             |        |       |  |  |
|------------|-------------|--------|-------|--|--|
| ITEM       | DESCRIPTION | SKETCH | QTY   |  |  |
| 1          | CHEST       |        | 1 PC  |  |  |
| 2          | METAL LEG   |        | 4 PCS |  |  |

| HARDWARE LIST |             |        |             |        |  |
|---------------|-------------|--------|-------------|--------|--|
| ITEM          | DESCRIPTION | SKETCH | SIZE        | QTY    |  |
| A             | JCBC SCREW  |        | M6 x 5/8"   | 16 PCS |  |
| В             | FLAT WASHER |        | M6 x 6/8"   | 16 PCS |  |
| С             | L - KEY     |        | M4 x 2 2/8" | 1 PC   |  |

## STEP 1