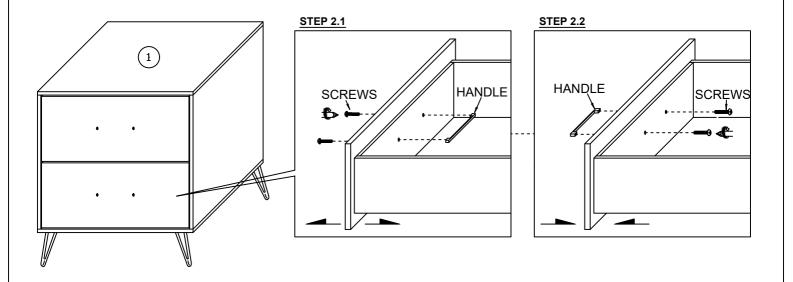

# **ASSEMBLY INSTRUCTIONS** B5533-040 FURNITURE ELK RIVER NIGHTSTAND

STEP 2

# STEP 3