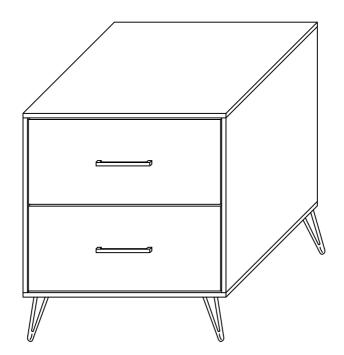

| DESCRIPTION | SKETCH | SIZE        | QTY    |  |
| A             | JCBC SCREW  |        | M6 x 5/8"   | 16 PCS |  |
| В             | FLAT WASHER |        | M6 x 6/8"   | 16 PCS |  |
| С             | L - KEY     |        | M4 x 2 2/8" | 1 PC   |  |

## STEP 1



# **IMPORTANT NOTE:**

- \* Place all wooden parts on a clean and smooth surface such as a rug or carpet to avoid the parts from being scratched.
- \* Check to be sure that you have all parts and hardware.
- \* Remove all wrapping materials, including staples & packing straps before you start to assemble.
- \* Do not tighten all screws/bolts until all completely assembled.
- \* Keep all hardware parts out of reach of children.



# **ASSEMBLY INSTRUCTIONS** B5533-040 FURNITURE ELK RIVER NIGHTSTAND

STEP 2



# STEP 3



# **ASSEMBLY COMPLETED**

### **IMPORTANT NOTE:**

- \* Place all wooden parts on a clean and smooth surface such as a rug or carpet to avoid the parts from being scratched.
- \* Check to be sure that you have all parts and hardware.
- \* Remove all wrapping materials, including staples & packing straps before you start to assemble.
- \* Do not tighten all screws/bolts until all completely assembled.
- \* Keep all hardware parts out of reach of children.