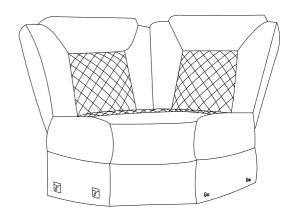

STEP 1: Insert the left backrest (B) and right backrest (C) to the seat (A) and make sure the backrests are secured in position STEP 2: Completed as picture below