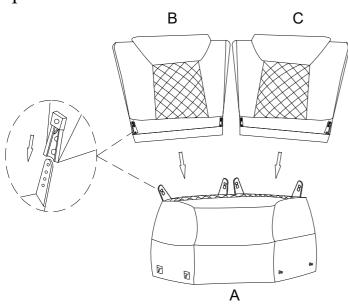

## Please follow the drawings below to assemble the item

| PARTS LIST |                |        |     |
|------------|----------------|--------|-----|
| NO.        | DESCRIPTION    | SKETCH | QTY |
| Α          | Seat           |        | 1PC |
| В          | Left Backrest  |        | 1PC |
| С          | Right Backrest |        | 1PC |

STEP 1: Insert the left backrest (B) and right backrest (C) to the seat (A) and make sure the backrests are secured in position STEP 2: Completed as picture below