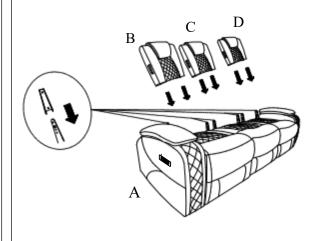

### ORION COLLECTION

ITEM: U1769-30P2

DESCRIPTION: ORION SOFA W/PWR FR & HR

Step 1:

Attach Backrest (B/C/D) to the Seat (A)