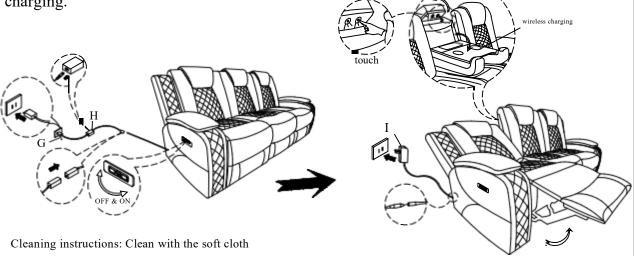

## Step 2:

Attach the Left ear (E) and Right ear (F) to Left Backrest (B) and Right Backrest (D)

Step 3:

Connect the power supply and Open the footrest or move the headrest or turn on the light by pressing the button.

Fold down the middle seat backrest to use wireless charging.

All images shown are for illustration purpose only.

Actual product may vary due to product enhancement.