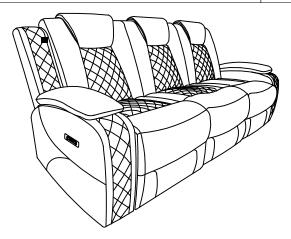

| Parts List |                 |          |      |
|------------|-----------------|----------|------|
| NO.        | DESCRIPTION     | SKETCH   | Q'TY |
| A          | Seat            |          | 1 PC |
| В          | Left Backrest   |          | 1 PC |
| С          | Middle Backrest |          | 1 PC |
| D          | Right Backrest  |          | 1 PC |
| Е          | Left ear        |          | 1 PC |
| F          | Right ear       |          | 1 PC |
| G          | Plug            | <b>*</b> | 1 PC |
| Н          | Transformer     |          | 1 PC |
| I          | Plug            | P 5      | 1 PC |