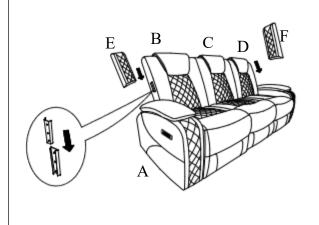

## Step 2:

Attach the Left ear (E) and Right ear (F) to Left Backrest (B) and Right Backrest (D)

Step 3:

Connect the power supply and Open the footrest or move the headrest or turn on the light by pressing the button.