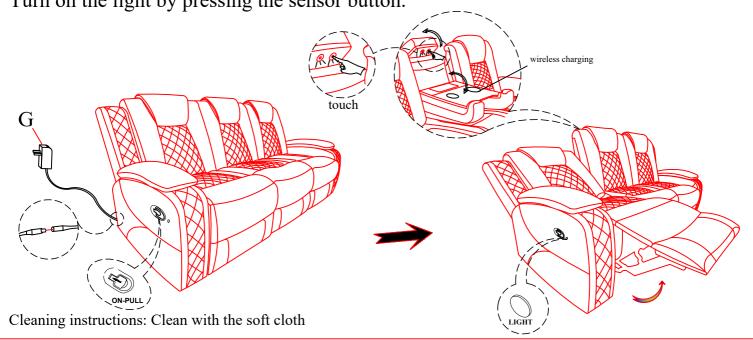

# Step 3:

Open the footrest by pulling the handle.

Connect the power source to use the lamp and wirelessly charge.

Turn on the light by pressing the sensor button.

All images shown are for illustration purpose only. Actual product may vary due to product enhancement.