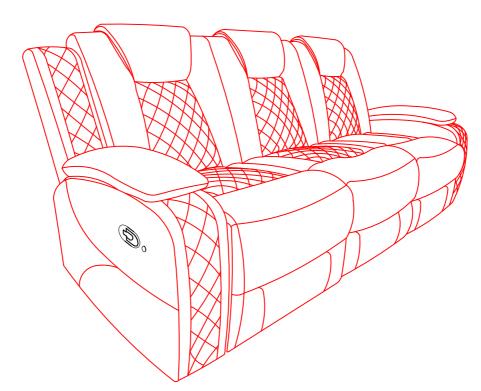

### **ASSEMBLY INSTRUCTIONS**

ORION COLLECTION

ITEM: U1769-30-BLK

**DESCRIPTION**: ORION SOFA WDUAL RECLINERS - BLACK

Thank you for purchasing this quality product. Be sure to check all packing materials carefully for small parts, which may have come loose during shipment. Identify and count all items and compare with the parts list shown below. It is recommended to have two people during assembling and to remove the back and base of the furniture out from the box.

## **ASSEMBLY INSTRUCTIONS**

ORION COLLECTION

ITEM: U1769-30-BLK

**DESCRIPTION**: ORION SOFA WDUAL RECLINERS - BLACK