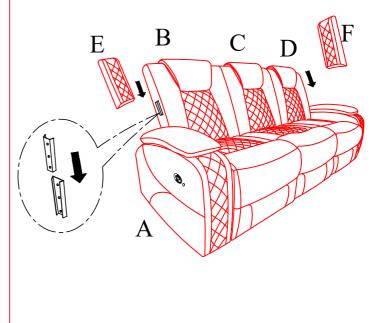

## Step 2:

Attach the Left ear (E) and Right ear (F) to Left Backrest (B) and Right Backrest (D)