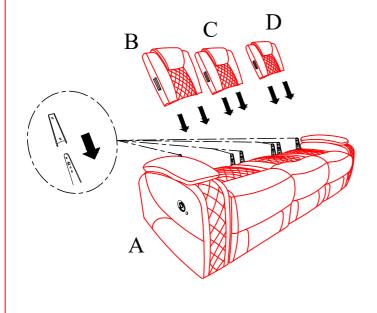

elow to assemble the item

| Parts List |                 |        |      |
|------------|-----------------|--------|------|
| NO.        | DESCRIPTION     | SKETCH | Q'TY |
| A          | Seat            |        | 1 PC |
| В          | Left Backrest   |        | 1 PC |
| С          | Middle Backrest |        | 1 PC |
| D          | Right Backrest  |        | 1 PC |
| Е          | Left ear        |        | 1 PC |
| F          | Right ear       |        | 1 PC |
| G          | Plug            | PS     | 1 PC |



All images shown are for illustration purpose only. Actual product may vary due to product enhancement.



## **ASSEMBLY INSTRUCTIONS**

ORION COLLECTION

ITEM: U1769-30-BLK

**DESCRIPTION**: ORION SOFA WDUAL RECLINERS - BLACK

# Step 1:

Attach Backrest (B/C/D) to the Seat (A)



## Step 2:

Attach the Left ear (E) and Right ear (F) to Left Backrest (B) and Right Backrest (D)



# Step 3:

Open the footrest by pulling the handle.

Connect the power source to use the lamp and wirelessly charge.

Turn on the light by pressing the sensor button.



All images shown are for illustration purpose only. Actual product may vary due to product enhancement.