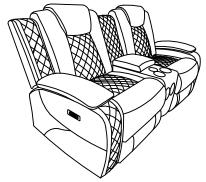

#### ORION COLLECTION

ITEM: U1769-25P2 DESCRIPTION: ORION CONSOLE LOVESEAT W/PWR

FR & HR

Thank you for purchasing this quality product. Be sure to check all packing materials carefully for small parts, which may have come loose during shipment. Identify and count all items and compare with the parts list shown below. It is recommended to have two people during assembling and to remove the back and base of the furniture out from the box. Please follow the drawings below to assemble the item

All images shown are for illustration purpose only. Actual product may vary due to product enhancement.