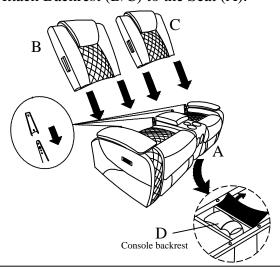

# Step 1:

Take the Console Backrest (D) out of the Console Base part of the Seat (A). Attach Backrest (B/C) to the Seat (A).