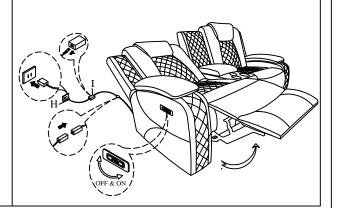

# Step 3:

Place the console Backrest (D) in the right location and then attach to the Seat (A) by turning the Knob Screws (G) counterclockwise.

Connect the power source to the lamp and the bluetooth speaker.

# Step 4:

Connect the power supply and Open the footrest or move the headrest or turn on the light by pressing the button.

All images shown are for illustration purpose only. Actual product may vary due to product enhancement.