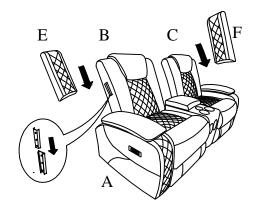

#### Step 2:

Attach the Left ear (E) and Right ear (F) to Left Backrest (B) and Right Backrest (C)