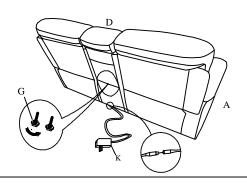

# Step 3:

Place the console Backrest (D) in the right location and then attach to the Seat (A) by turning the Knob Screws (G) counterclockwise.

Connect the power source to the lamp and the bluetooth speaker.