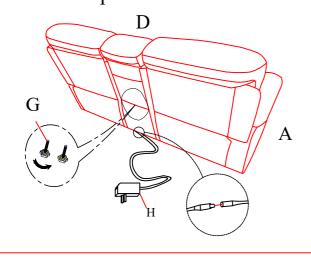

# Step 3:

Place the console Backrest (D) in the right location and then attach to the Seat (A) by turning the Knob Screws (G) counterclockwise.

Connect the power source to the lamp and the bluetooth speaker.