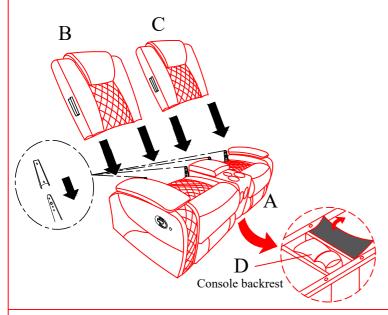

# Step 1:

Take the Console Backrest (D) out of the Console Base part of the Seat (A). Attach Backrest (B/C) to the Seat (A)