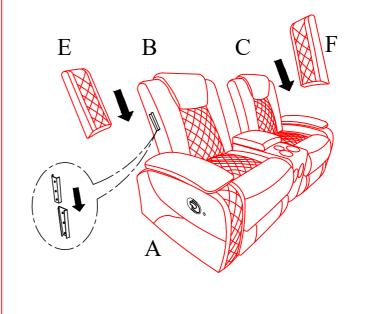

### Step 2:

Attach the Left ear (E) and Right ear (F) to Left Backrest (B) and Right Backrest (C)