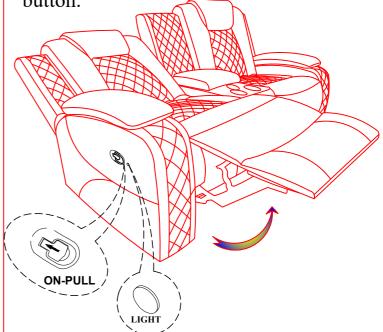

# Step 4:

Open the footrest by pulling the handle. Turn on the light by pressing the sensor button.

All images shown are for illustration purpose only. Actual product may vary due to product enhancement.