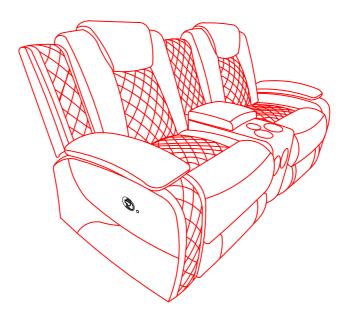

### **ASSEMBLY INSTRUCTIONS**

ORION COLLECTION

**ITEM**: U1769-25-BLK

**DESCRIPTION**: ORION CONSOLE LOVESEAT W/DUAL RECLINERS - BLACK

Thank you for purchasing this quality product. Be sure to check all packing materials carefully for small parts, which may have come loose during shipment. Identify and count all items and compare with the parts list shown below. It is recommended to have two people during assembling and to remove the back and base of the furniture out from the box.

### **ASSEMBLY INSTRUCTIONS**

ORION COLLECTION

**ITEM**: U1769-25-BLK

**DESCRIPTION**: ORION CONSOLE LOVESEAT

W/DUAL RECLINERS - BLACK