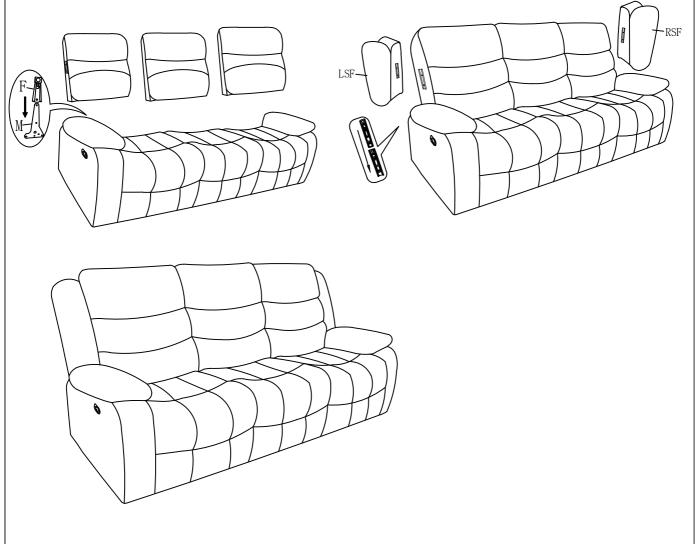

## Please follow the drawings below to assemble the item

Step 1:Please align and insert the metal bracket (F) on the back rest onto the metal bracket (M) of the seat.Please make sure the metal brackets (F) and (M) are inserted all the way and secured into position.

Step 2: Please align and insert the LSF wing and RSF wing onto the back rest.Please make sure the wings are inserted all the way and secured into position.

All images shown are for illustration purpose only. Actual product may vary due to product enhancement.