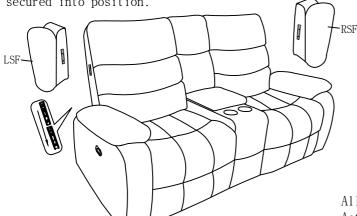

console back is secured in place.

Step 3: Please align and insert the LSF wing and RSF wing onto the back rest.Please make sure the wings are inserted all the way and secured into position.

All images shown are for illustration purpose only. Actual product may vary due to product enhancement.