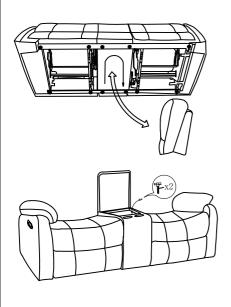

## Please follow the drawings below to assemble the item

Step 1: There is a zipper at the bottom of the console, please open the zipper to find the console back and take it out for assembly. Then open the console storage to find the hardware to assemble the console back.

Step 2:Please align and insert the metal bracket (F) on the back rest onto the metal bracket (M) of the seat.Please make sure the metal brackets (F) and (M) are inserted all the way and secured into position.

Please unzip the back of the console base and insert the bolts upward through the pre-drilled holes and align it through the holes on the bottom of the console back. Tighten each bolt by turning it counter-clockwise until the

console back is secured in place.

Step 3: Please align and insert the LSF wing and RSF wing onto the back rest.Please make sure the wings are inserted all the way and secured into position.

All images shown are for illustration purpose only. Actual product may vary due to product enhancement.