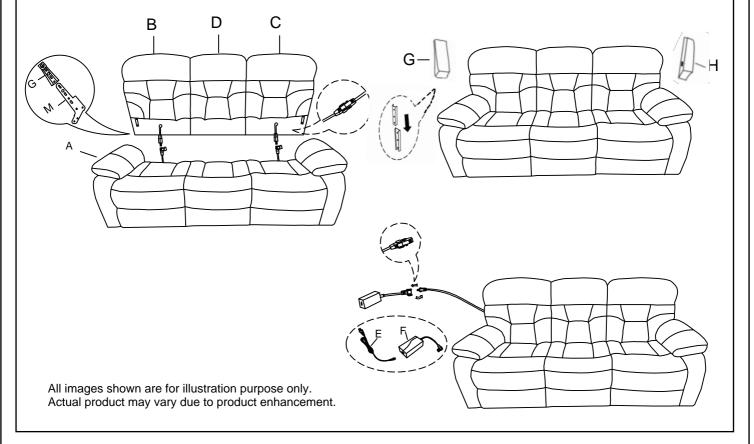

It is recommended to have two people during unpacking and assembling of the backs and base of the furniture out from the box.

| Parts List |                 |        |     |
|------------|-----------------|--------|-----|
| NO.        | DESCRIPTION     | SKETCH | QTY |
| Α          | Seat            |        | 1PC |
| В          | Left Backrest   |        | 1PC |
| С          | Right Backrest  |        | 1PC |
| D          | Middle Backrest |        | 1PC |
| E          | Plug            | 7      | 1PC |
| F          | Transformer     |        | 1PC |
| G          | Left Wing       |        | 1PC |
| Н          | Right Wing      |        | 1PC |

## Please follow the drawings below to assemble the item

Step 1:Please align and insert the metal bracket (G) on the back rest onto the metal bracket (M) of the seat.Please make sure the metal brackets (G) and (M) are inserted all the way and secured into position.

Step2:PleasealignandinserttheLSF wingandRSFwingontothebackrest. Please make sure the wings are inserted all the way and secured into position.