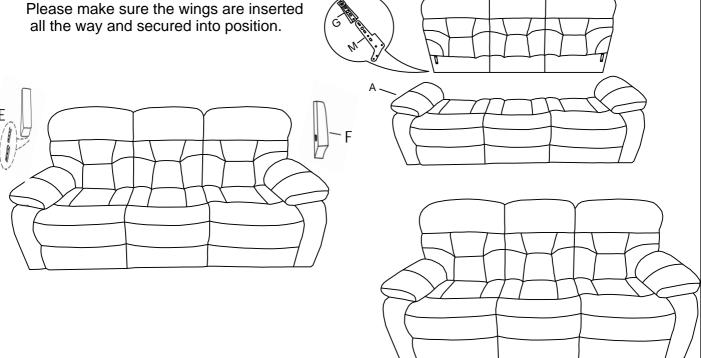

Please follow the drawings below to assemble the item

Step 1:Please align and insert the metal bracket (G) on the back rest onto the metal bracket (M) of the seat.Please make sure the metal brackets (G) and (M) are inserted all the way and secured into position.

Step 2: Please align and insert the LSF wing and RSF wing onto the back rest. Please make sure the wings are inserted all the way and secured into position.

All images shown are for illustration purpose only.

Actual product may vary due to product enhancement.