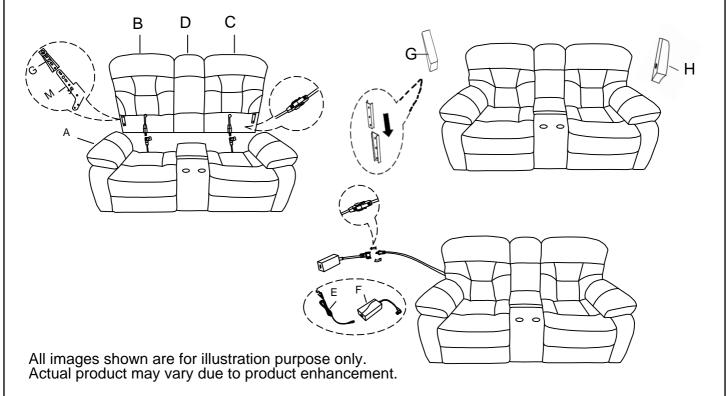

## Please follow the drawings below to assemble the item

Step 1:Please align and insert the metal bracket (G) on the back rest onto the metal bracket (M) of the seat.Please make sure the metal brackets (G) and (M) are inserted all the way and secured into position.

Step 2: Please align and insert the LSF wing and RSF wing onto the back rest Please make sure the wings are inserted all the way and secured into position.