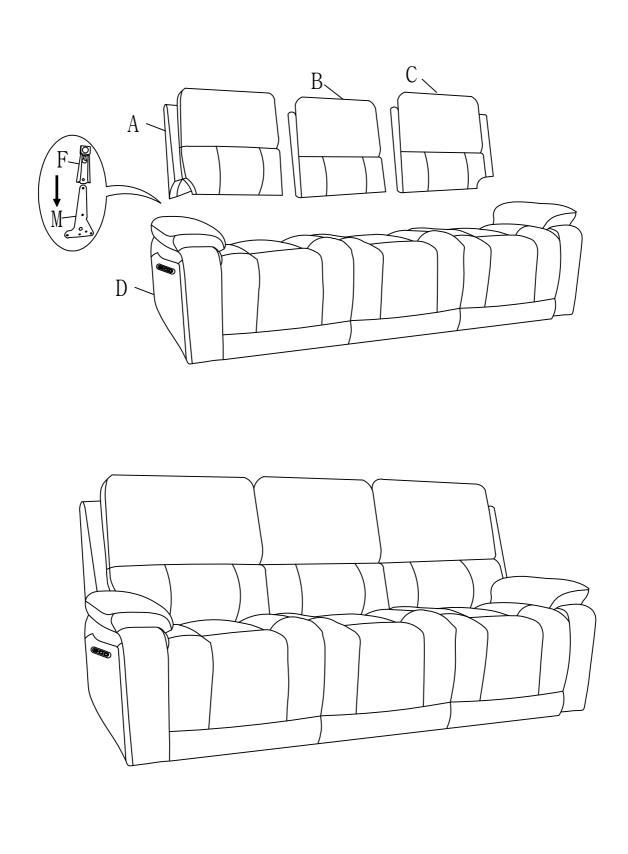

Please follow the drawings below to assemble the item

| Parts List |                 |      |        |  |  |
|------------|-----------------|------|--------|--|--|
| NO.        | DESCRIPTION     | Q'TY | SKETCH |  |  |
| A          | Left Backrest   | 1    |        |  |  |
| В          | Middle Backrest | 1    |        |  |  |
| С          | Right Backrest  | 1    |        |  |  |
| D          | Seat            | 1    |        |  |  |

All images shown are for illustration purpose only. Actual product may vary due to product enhancement.

Step 1: Please align and insert the metal bracket (F) on the backrest onto the metal bracket (M) of the seat. Please make sure the metal brackets (F) and (M) are inserted all the way and secured into position.