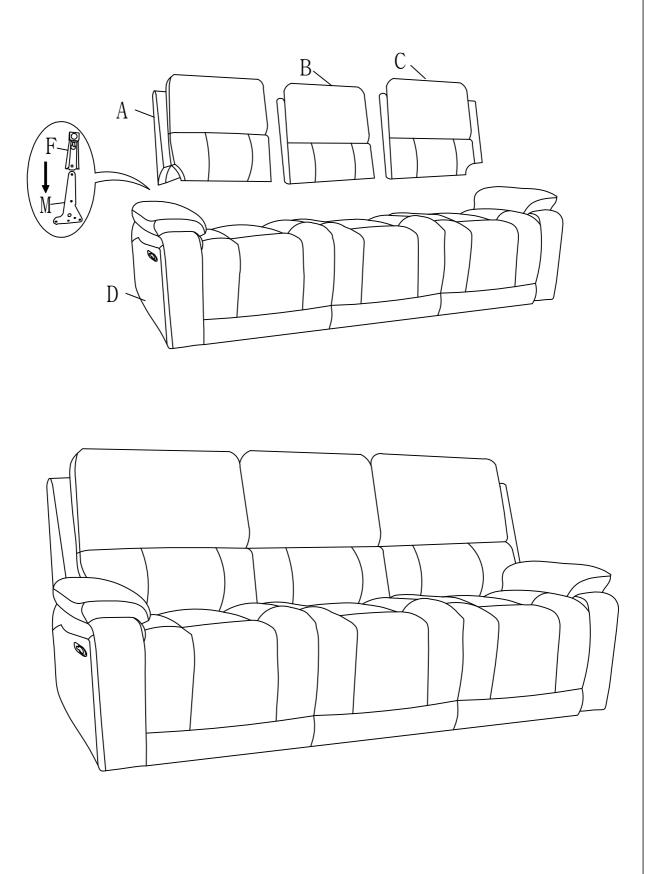

Please follow the drawings below to assemble the item

| Parts List |                 |      |        |
|------------|-----------------|------|--------|
| NO.        | DESCRIPTION     | Q'TY | SKETCH |
| A          | Left Backrest   | 1    |        |
| В          | Middle Backrest | 1    |        |
| С          | Right Backrest  | 1    |        |
| D          | Seat            | 1    |        |

All images shown are for illustration purpose only. Actual product may vary due to product enhancement.

Step 1: Please align and insert the metal bracket (F) on the backrest onto the metal bracket (M) of the seat. Please make sure the metal brackets (F) and (M) are inserted all the way and secured into position.