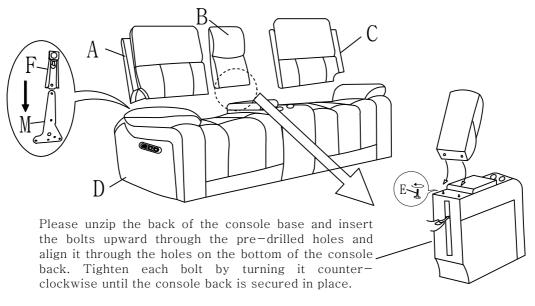

Please follow the drawings below to assemble the item

| Parts List |                  |      |                                                                                                                                                                                                                                                                                                                                                                                                                                                                                                                                                                                                                                                                                                                                                                                                                                                                                                                                                                                                                                                                                                                                                                                                                                                                                                                                                                                                                                                                                                                                                                                                                                                                                                                                                                                                                                                                                                                                                                                                                                                                                                                                |  |  |
|------------|------------------|------|--------------------------------------------------------------------------------------------------------------------------------------------------------------------------------------------------------------------------------------------------------------------------------------------------------------------------------------------------------------------------------------------------------------------------------------------------------------------------------------------------------------------------------------------------------------------------------------------------------------------------------------------------------------------------------------------------------------------------------------------------------------------------------------------------------------------------------------------------------------------------------------------------------------------------------------------------------------------------------------------------------------------------------------------------------------------------------------------------------------------------------------------------------------------------------------------------------------------------------------------------------------------------------------------------------------------------------------------------------------------------------------------------------------------------------------------------------------------------------------------------------------------------------------------------------------------------------------------------------------------------------------------------------------------------------------------------------------------------------------------------------------------------------------------------------------------------------------------------------------------------------------------------------------------------------------------------------------------------------------------------------------------------------------------------------------------------------------------------------------------------------|--|--|
| NO.        | DESCRIPTION      | Q'TY | SKETCH                                                                                                                                                                                                                                                                                                                                                                                                                                                                                                                                                                                                                                                                                                                                                                                                                                                                                                                                                                                                                                                                                                                                                                                                                                                                                                                                                                                                                                                                                                                                                                                                                                                                                                                                                                                                                                                                                                                                                                                                                                                                                                                         |  |  |
| A          | Left Backrest    | 1    |                                                                                                                                                                                                                                                                                                                                                                                                                                                                                                                                                                                                                                                                                                                                                                                                                                                                                                                                                                                                                                                                                                                                                                                                                                                                                                                                                                                                                                                                                                                                                                                                                                                                                                                                                                                                                                                                                                                                                                                                                                                                                                                                |  |  |
| В          | Console Backrest | 1    |                                                                                                                                                                                                                                                                                                                                                                                                                                                                                                                                                                                                                                                                                                                                                                                                                                                                                                                                                                                                                                                                                                                                                                                                                                                                                                                                                                                                                                                                                                                                                                                                                                                                                                                                                                                                                                                                                                                                                                                                                                                                                                                                |  |  |
| С          | Right Backrest   | 1    |                                                                                                                                                                                                                                                                                                                                                                                                                                                                                                                                                                                                                                                                                                                                                                                                                                                                                                                                                                                                                                                                                                                                                                                                                                                                                                                                                                                                                                                                                                                                                                                                                                                                                                                                                                                                                                                                                                                                                                                                                                                                                                                                |  |  |
| D          | Seat             | 1    |                                                                                                                                                                                                                                                                                                                                                                                                                                                                                                                                                                                                                                                                                                                                                                                                                                                                                                                                                                                                                                                                                                                                                                                                                                                                                                                                                                                                                                                                                                                                                                                                                                                                                                                                                                                                                                                                                                                                                                                                                                                                                                                                |  |  |
| Е          | Bolt             | 2    | THE THEORETH CONTRACTION OF THE PARTY OF THE |  |  |

All images shown are for illustration purpose only. Actual product may vary due to product enhancement.

Step 1: There is a zipper at the bottom of the console, please open the zipper to find the console back and take it out for assembly. Then open the console storage to find the hardware to assemble the console back.

Step 2: Please align and insert the metal bracket (F) on the backrest onto the metal bracket (M) of the seat. Please make sure the metal brackets (F) and (M) are inserted all the way and secured into position.