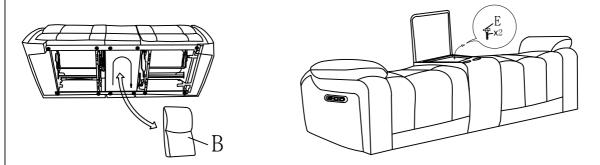

All images shown are for illustration purpose only. Actual product may vary due to product enhancement.

Step 1: There is a zipper at the bottom of the console, please open the zipper to find the console back and take it out for assembly. Then open the console storage to find the hardware to assemble the console back.