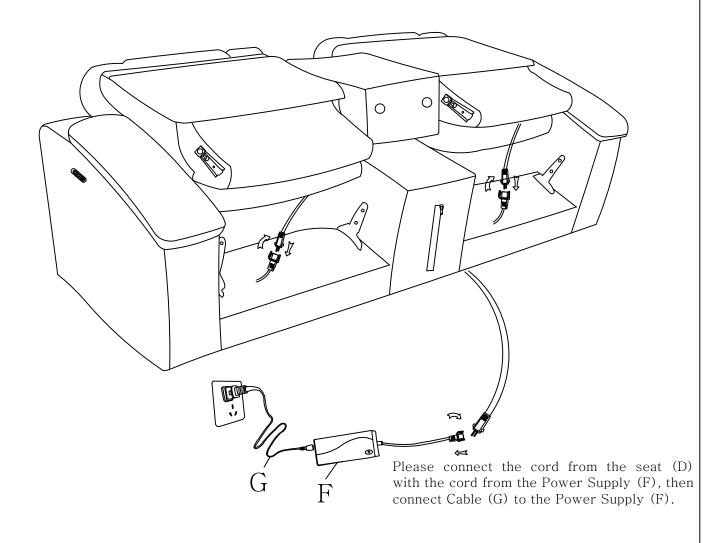

## Power Assembly Instruction

| Item | Picture | Description  | Quantity |
|------|---------|--------------|----------|
| F    |         | Power Supply | 1 PC     |
| G    |         | Cable        | 1 PC     |