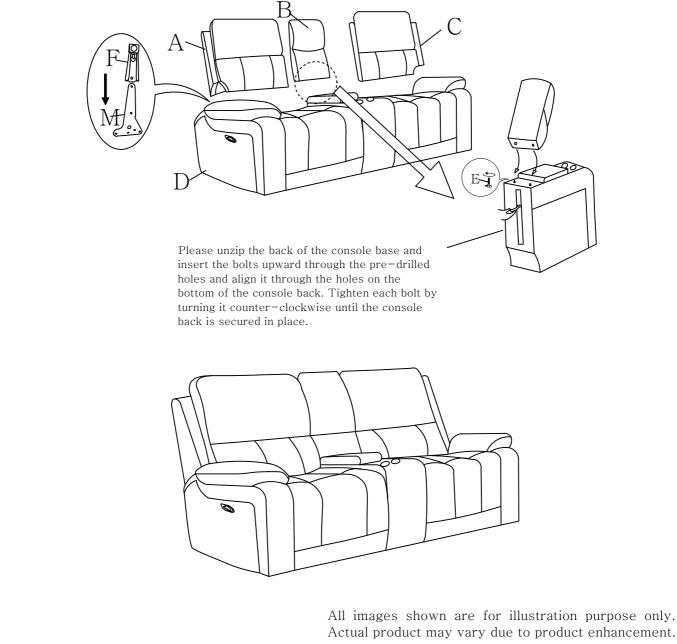

Step 2: Please align and insert the metal bracket (F) on the backrest onto the metal bracket (M) of the seat. Please make sure the metal brackets (F) and (M) are inserted all the way and secured into position.