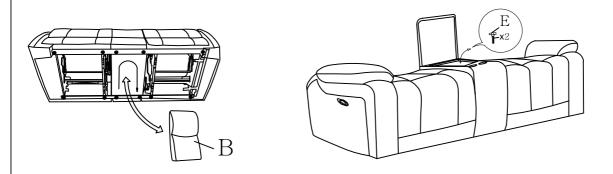

All images shown are for illustration purpose only. Actual product may vary due to product enhancement. Step 1: There is a zipper at the bottom of the console, please open the zipper to find the console back and take it out for assembly. Then open the console storage to find the hardware to assemble the console back.