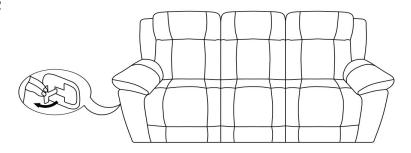

cking materials carefully for small parts, which may have come loose during shipment, Identify and count all items and compare with the parts list shown below. It is recommended to have two people during assembling and to remove the back and base of the furniture out from the box. Please follow the drawings below to assemble the item

| Parts List |                 |        |      |
|------------|-----------------|--------|------|
| NO.        | DESCRIPTION     | SKETCH | Q'TY |
| Α          | SEAT            |        | 1 PC |
| В          | LEFT BACKREST   |        | 1 PC |
| С          | MIDDLE BACKREST |        | 1 PC |
| D          | RIGHT BACKREST  |        | 1 PC |
| E          | LEFT WING       |        | 1 PC |
| F          | RIGHT WING      |        | 1 PC |

## SETP 1



SETP 2