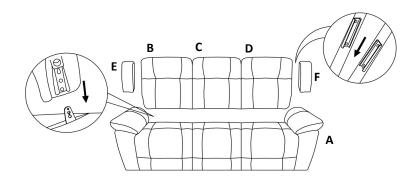

## TAGGART LEATHER SOFA W/DUAL RECLINER

Thank you for purhasing this quality product, Be sure to check all packing materials carefully for small parts, which may have come loose during shipment, Identify and count all items and compare with the parts list shown below. It is recommended to have two people during assembling and to remove the back and base of the furniture out from the box. Please follow the drawings below to assemble the item

| Parts List |                 |        |      |
|------------|-----------------|--------|------|
| NO.        | DESCRIPTION     | SKETCH | Q'TY |
| Α          | SEAT            |        | 1 PC |
| В          | LEFT BACKREST   |        | 1 PC |
| С          | MIDDLE BACKREST |        | 1 PC |
| D          | RIGHT BACKREST  |        | 1 PC |
| E          | LEFT WING       |        | 1 PC |
| F          | RIGHT WING      |        | 1 PC |