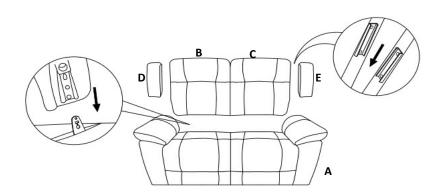

| Parts List |                |        |      |
|------------|----------------|--------|------|
| NO.        | DESCRIPTION    | SKETCH | Q'TY |
| Α          | SEAT           |        | 1 PC |
| В          | LEFT BACKREST  |        | 1 PC |
| С          | RIGHT BACKREST |        | 1 PC |
| D          | LEFT WING      |        | 1 PC |
| Е          | RIGHT WING     |        | 1 PC |

## SETP 1

SETP 2