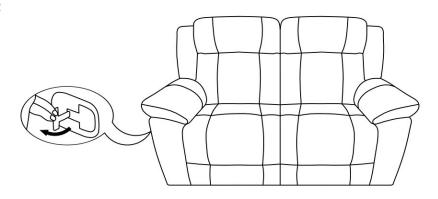

r purhasing this quality product, Be sure to check all packing materials carefully for small parts, which may have come loose during shipment, Identify and count all items and compare with the parts list shown below. It is recommended to have two people during assembling and to remove the back and base of the furniture out from the box. Please follow the drawings below to assemble the item

| Parts List |                |        |      |
|------------|----------------|--------|------|
| NO.        | DESCRIPTION    | SKETCH | Q'TY |
| Α          | SEAT           |        | 1 PC |
| В          | LEFT BACKREST  |        | 1 PC |
| С          | RIGHT BACKREST |        | 1 PC |
| D          | LEFT WING      |        | 1 PC |
| Е          | RIGHT WING     |        | 1 PC |

## SETP 1



SETP 2