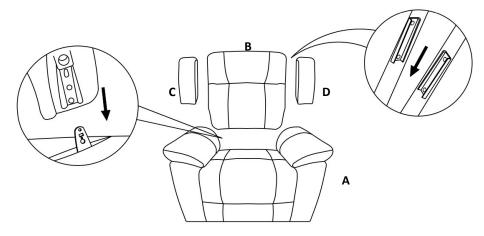

## **ASSEMBLY INSTRUCTIONS**

ITEM NO.: L2642-12

TAGGART LEATHER ROCKER RECLINER

Thank you for purhasing this quality product, Be sure to check all packing materials carefully for small parts, which may have come loose during shipment, Identify and count all items and compare with the parts list shown below. It is recommended to have two people during assembling and to remove the back and base of the furniture out from the box. Please follow the drawings below to assemble the item

| Parts List |             |        |      |
|------------|-------------|--------|------|
| NO.        | DESCRIPTION | SKETCH | Q'TY |
| Α          | SEAT        |        | 1 PC |
| В          | BACKREST    |        | 1 PC |
| С          | LEFT WING   |        | 1 PC |
| D          | RIGHT WING  |        | 1 PC |

## SETP 1