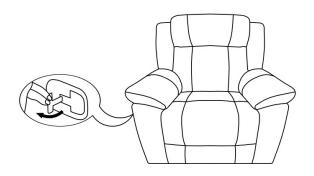

ITEM NO.: L2642-12

TAGGART LEATHER ROCKER RECLINER

Thank you for purhasing this quality product, Be sure to check all packing materials carefully for small parts, which may have come loose during shipment, Identify and count all items and compare with the parts list shown below. It is recommended to have two people during assembling and to remove the back and base of the furniture out from the box. Please follow the drawings below to assemble the item

| Parts List |             |        |      |
|------------|-------------|--------|------|
| NO.        | DESCRIPTION | SKETCH | Q'TY |
| Α          | SEAT        |        | 1 PC |
| В          | BACKREST    |        | 1 PC |
| С          | LEFT WING   |        | 1 PC |
| D          | RIGHT WING  |        | 1 PC |

## SETP 1



## SETP 2