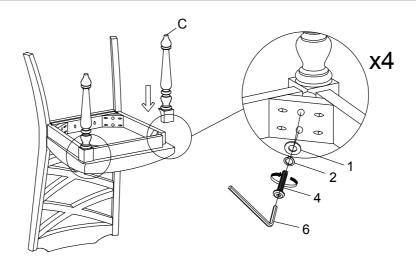

## **Assembly Instructions**

ITEM NO. D7553-20 JENNIFER DINING SIDE CHAIR

STEP 1

STEP 2

STEP 3 Complete.

**MADE IN VIETNAM** 

PAGE: 2 OF 2