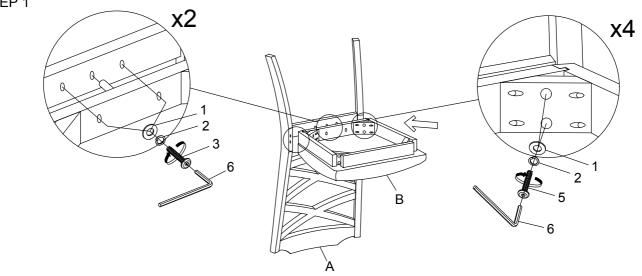

## **Assembly Instructions**

ITEM NO. D7553-20 JENNIFER DINING SIDE CHAIR

STEP 1

STEP 2

STEP 3 Complete.

**MADE IN VIETNAM** 

PAGE: 2 OF 2