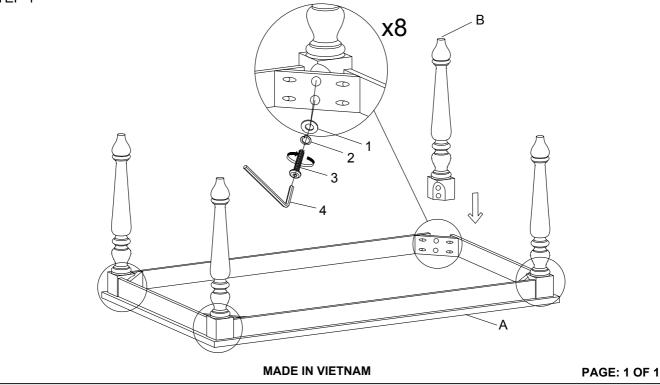

3. Please put all parts on a non-abrasive floor before assembly, and follow the assembly steps to assemble your newly purchased product correctly and efficiently.

|  | PARTS LIST |           |        |       |    |  |
|--|------------|-----------|--------|-------|----|--|
|  | NO.        | COMPONENT | SKETCH | QTY.  | NC |  |
|  | А          | TABLE TOP |        | 1 PC  | 1  |  |
|  |            |           |        |       | 2  |  |
|  | P          | LEGS      |        | 4 PCS | 3  |  |
|  | В          | LEGS      |        | 4 FC5 | 4  |  |

## HARDWARE LIST

| NO. | COMPONENT                      | SKETCH     | QTY.  |
|-----|--------------------------------|------------|-------|
| 1   | FLAT WASHER<br>5/16" DIA.      | $\bigcirc$ | 8 PCS |
| 2   | SPRING<br>WASHER<br>5/16" DIA. | $\bigcirc$ | 8 PCS |
| 3   | BOLT<br>5/16" x 55 MM          |            | 8 PCS |
| 4   | ALLEN KEY<br>4 MM              |            | 1 PC  |

STEP 1