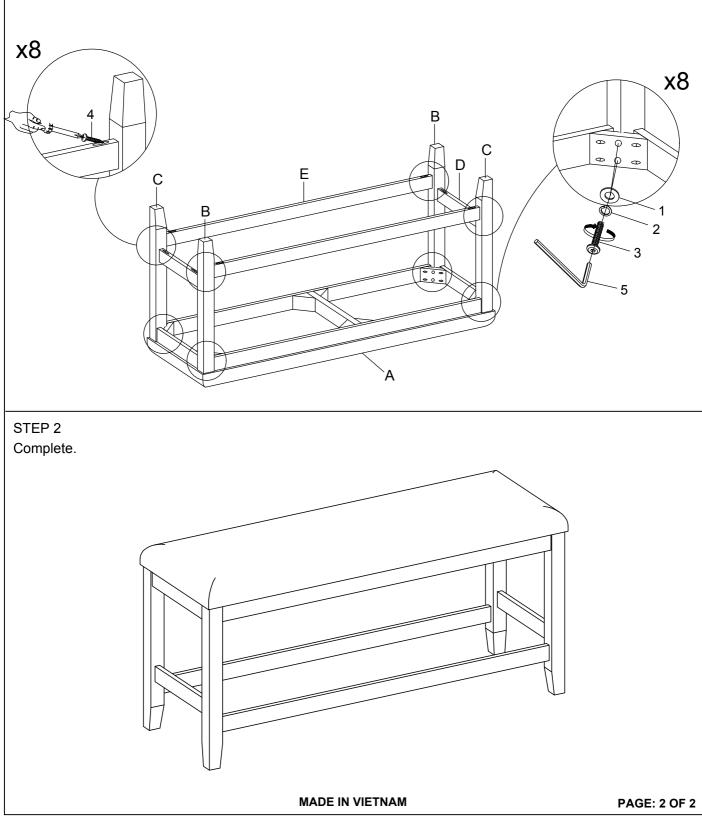

3. Please put all parts on a non-abrasive floor before assembly, and follow the assembly steps to assemble your newly purchased product correctly and efficiently.

| NO. |                    |  | QTY.  |  | NO. | COMPONENT                     | SKETCH     | QTY.  |  |
|-----|--------------------|--|-------|--|-----|-------------------------------|------------|-------|--|
| A   | SEAT<br>CUSHION    |  | 1 PC  |  | 1   | FLAT WASHER<br>1/4" DIA.      | $\bigcirc$ | 8 PCS |  |
| в   | LEG 1              |  | 2 PCS |  | 2   | SPRING<br>WASHER<br>1/4" DIA. | Ô          | 8 PCS |  |
| с   | LEG 2              |  | 2 PCS |  | 3   | BOLT<br>1/4" x 55 MM          |            | 8 PCS |  |
| D   | SHORT<br>STRETCHER |  | 2 PCS |  | 4   | WOOD SCREW<br>5/32" x 38 MM   | caaaaacto  | 8 PCS |  |
| E   | LONG<br>STRETCHER  |  | 2 PCS |  | 5   | ALLEN KEY<br>4 MM             |            | 1 PC  |  |

## **Assembly Instructions**

ITEM NO. D7522-26 RICHLAND COUNTER HIGHT BENCH

STEP 1