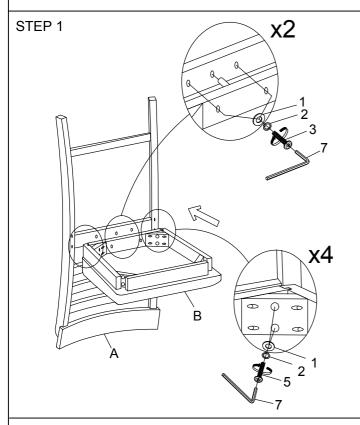

## HARDWARE LIST

| NO. | COMPONENT                    | SKETCH | QTY.  | NO. | COMPONENT                     | SKETCH               | QTY.   |
|-----|------------------------------|--------|-------|-----|-------------------------------|----------------------|--------|
| A   | CHAIR BACK                   |        | 2 PCS | 1   | FLAT<br>WASHER<br>1/4" DIA.   |                      | 20 PCS |
| В   | CUSHION<br>SEAT              |        | 2 PCS | 2   | SPRING<br>WASHER<br>1/4" DIA. |                      | 20 PCS |
| С   | FRONT LEG<br>(RIGHT)         | 0 0    | 2 PCS | 3   | BOLT<br>1/4" x 38 MM          |                      | 4 PCS  |
| D   | FRONT LEG<br>(LEFT)          |        | 2 PCS | 4   | BOLT<br>1/4" x 55 MM          | $\theta$             | 8 PCS  |
| E   | SIDE<br>STRETCHER<br>(RIGHT) |        | 2 PCS | 5   | BOLT<br>1/4" x 75 MM          | θ)                   | 8 PCS  |
| F   | SIDE<br>STRETCHER<br>(LEFT)  |        | 2 PCS | 6   | WOOD SCREW<br>#8 x 1 1/2" L   | <del>O mmm&gt;</del> | 12 PCS |
| G   | FRONT<br>STRETCHER           |        | 2 PCS | 7   | ALLEN KEY<br>4 MM             |                      | 1 PC   |