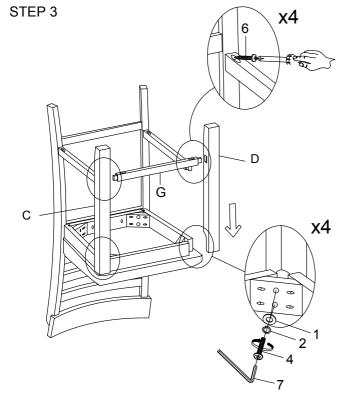

## HARDWARE LIST

| NO. | COMPONENT                    | SKETCH | QTY.  | NO. | COMPONENT                     | SKETCH               | QTY.   |
|-----|------------------------------|--------|-------|-----|-------------------------------|----------------------|--------|
| A   | CHAIR BACK                   |        | 2 PCS | 1   | FLAT<br>WASHER<br>1/4" DIA.   |                      | 20 PCS |
| В   | CUSHION<br>SEAT              |        | 2 PCS | 2   | SPRING<br>WASHER<br>1/4" DIA. |                      | 20 PCS |
| С   | FRONT LEG<br>(RIGHT)         | 0 0    | 2 PCS | 3   | BOLT<br>1/4" x 38 MM          |                      | 4 PCS  |
| D   | FRONT LEG<br>(LEFT)          |        | 2 PCS | 4   | BOLT<br>1/4" x 55 MM          | $\theta$             | 8 PCS  |
| E   | SIDE<br>STRETCHER<br>(RIGHT) |        | 2 PCS | 5   | BOLT<br>1/4" x 75 MM          | θ)                   | 8 PCS  |
| F   | SIDE<br>STRETCHER<br>(LEFT)  |        | 2 PCS | 6   | WOOD SCREW<br>#8 x 1 1/2" L   | <del>O mmm&gt;</del> | 12 PCS |
| G   | FRONT<br>STRETCHER           |        | 2 PCS | 7   | ALLEN KEY<br>4 MM             |                      | 1 PC   |