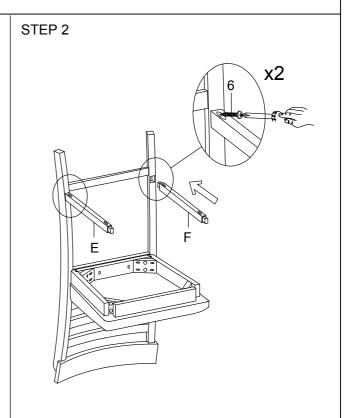

## HARDWARE LIST

| NO. | COMPONENT                    | SKETCH | QTY.  | NO. | COMPONENT                     | SKETCH               | QTY.   |
|-----|------------------------------|--------|-------|-----|-------------------------------|----------------------|--------|
| A   | CHAIR BACK                   |        | 2 PCS | 1   | FLAT<br>WASHER<br>1/4" DIA.   |                      | 20 PCS |
| В   | CUSHION<br>SEAT              |        | 2 PCS | 2   | SPRING<br>WASHER<br>1/4" DIA. |                      | 20 PCS |
| С   | FRONT LEG<br>(RIGHT)         | 0 0    | 2 PCS | 3   | BOLT<br>1/4" x 38 MM          |                      | 4 PCS  |
| D   | FRONT LEG<br>(LEFT)          |        | 2 PCS | 4   | BOLT<br>1/4" x 55 MM          | $\theta$             | 8 PCS  |
| E   | SIDE<br>STRETCHER<br>(RIGHT) |        | 2 PCS | 5   | BOLT<br>1/4" x 75 MM          | θ)                   | 8 PCS  |
| F   | SIDE<br>STRETCHER<br>(LEFT)  |        | 2 PCS | 6   | WOOD SCREW<br>#8 x 1 1/2" L   | <del>O mmm&gt;</del> | 12 PCS |
| G   | FRONT<br>STRETCHER           |        | 2 PCS | 7   | ALLEN KEY<br>4 MM             |                      | 1 PC   |