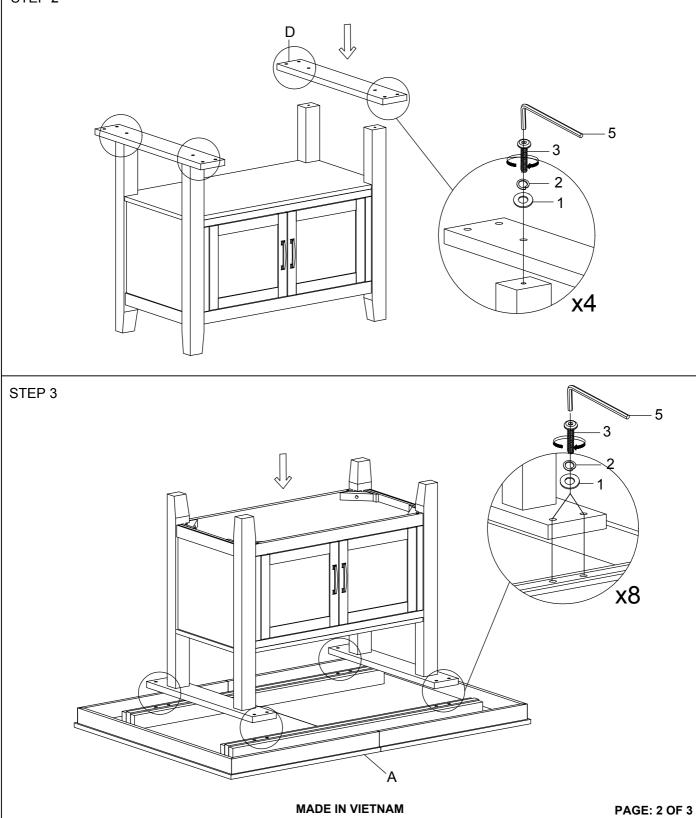

· · · · | 2 PCS |  |
| E   | FRONT LSF LEG<br>(BACK RSF LEG) | D D D                                 | 2 PCS |  |
| F   | FRONT RSF LEG<br>(BACK LSF LEG) |                                       | 2 PCS |  |

ΡΔ

## HARDWARE LIST

| NO. | COMPONENT                      | SKETCH     | QTY.   |  |  |
|-----|--------------------------------|------------|--------|--|--|
| 1   | FLAT WASHER<br>5/16" DIA.      | $\bigcirc$ | 20 PCS |  |  |
| 2   | SPRING<br>WASHER<br>5/16" DIA. | Ø          | 20 PCS |  |  |
| 3   | BOLT<br>5/16" x 50 MM          |            | 12 PCS |  |  |
| 4   | BOLT<br>5/16" x 65 MM          |            | 8 PCS  |  |  |
| 5   | ALLEN KEY<br>4 MM              |            | 1 PC   |  |  |





## **Assembly Instructions**

ITEM NO. D7522-12

RICHLAND COUNTER TABLE

STEP 2





## **Assembly Instructions**

ITEM NO. D7522-12

RICHLAND COUNTER TABLE