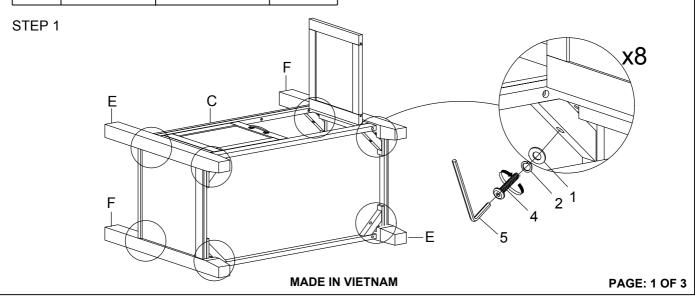

| 1 PC  |  |
| D   | BOTTOM<br>PANEL                 | · · · · · · · · · · · · · · · · · · · | 2 PCS |  |
| E   | FRONT LSF LEG<br>(BACK RSF LEG) | D D D                                 | 2 PCS |  |
| F   | FRONT RSF LEG<br>(BACK LSF LEG) |                                       | 2 PCS |  |

ΡΔ

## HARDWARE LIST

| NO. | COMPONENT                      | SKETCH     | QTY.   |  |  |
|-----|--------------------------------|------------|--------|--|--|
| 1   | FLAT WASHER<br>5/16" DIA.      | $\bigcirc$ | 20 PCS |  |  |
| 2   | SPRING<br>WASHER<br>5/16" DIA. | Ø          | 20 PCS |  |  |
| 3   | BOLT<br>5/16" x 50 MM          |            | 12 PCS |  |  |
| 4   | BOLT<br>5/16" x 65 MM          |            | 8 PCS  |  |  |
| 5   | ALLEN KEY<br>4 MM              |            | 1 PC   |  |  |





## **Assembly Instructions**

ITEM NO. D7522-12

RICHLAND COUNTER TABLE

STEP 2





## **Assembly Instructions**

ITEM NO. D7522-12

RICHLAND COUNTER TABLE