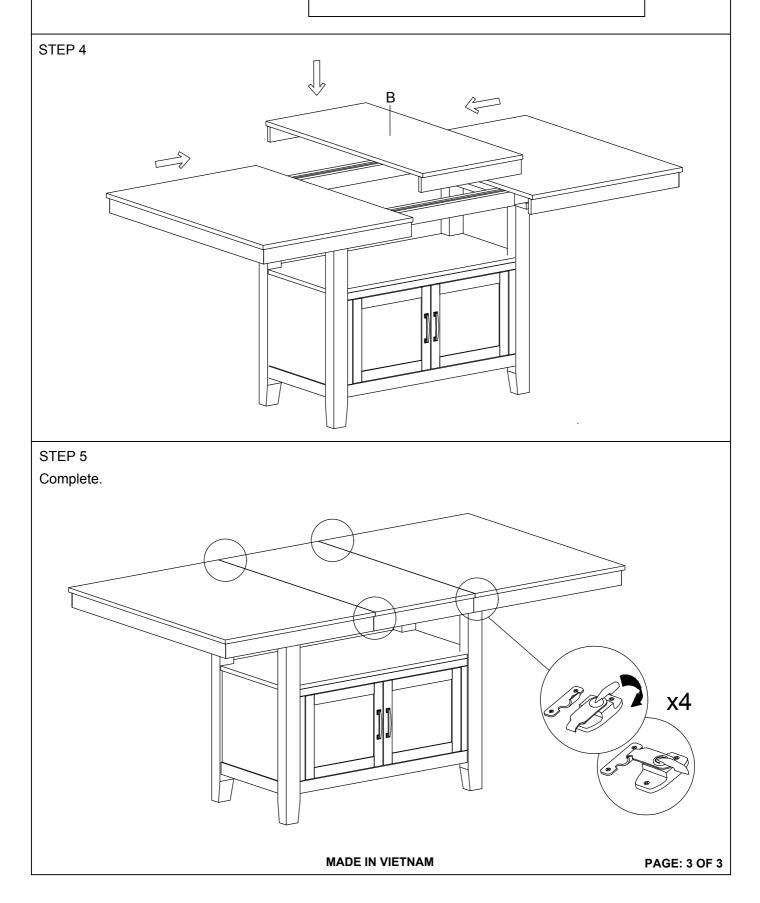

| 2 PCS |  |
| F   | FRONT RSF LEG<br>(BACK LSF LEG) |                                       | 2 PCS |  |

ΡΔ

## HARDWARE LIST

| NO. | COMPONENT                      | SKETCH     | QTY.   |  |  |
|-----|--------------------------------|------------|--------|--|--|
| 1   | FLAT WASHER<br>5/16" DIA.      | $\bigcirc$ | 20 PCS |  |  |
| 2   | SPRING<br>WASHER<br>5/16" DIA. | Ø          | 20 PCS |  |  |
| 3   | BOLT<br>5/16" x 50 MM          |            | 12 PCS |  |  |
| 4   | BOLT<br>5/16" x 65 MM          |            | 8 PCS  |  |  |
| 5   | ALLEN KEY<br>4 MM              |            | 1 PC   |  |  |





## **Assembly Instructions**

ITEM NO. D7522-12

RICHLAND COUNTER TABLE

STEP 2





## **Assembly Instructions**

ITEM NO. D7522-12

RICHLAND COUNTER TABLE