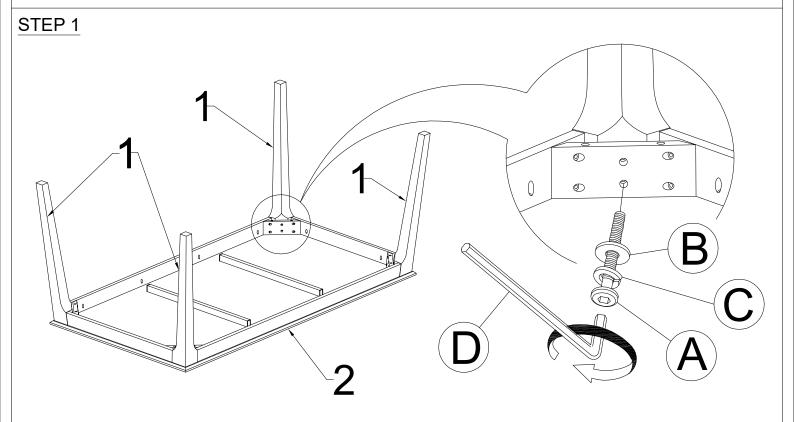

## Assembly Instructions

MODEL: D7185-10 MAGGIE DINING TABLE

Thank you for purchasing this quality product. Be sure to check all packing materials carefully for small parts, which may have come loose inside the carton during shipment. Identify and count all items and compare with the PARTS LIST and/or HARDWARE LIST shown below.

## CAUTIONS:

- 1. Check contents against list for quantity.
- 2. Familiarize yourself with the components and hardware by reviewing the Assembly Instructions.
- 3. Do not over tightened the screws and bolts as it may damage the threads.
- 4. Keep all hardware parts out of the reach of children.
- 5. Please "LIFT UP & MOVE" the table when ever you want to shift it.

|     | PARTS LIST  |       |  |  |  |
|-----|-------------|-------|--|--|--|
| NO. | DESCRIPTION | QTY   |  |  |  |
| 1   | TABLE LEG   | 4 PCS |  |  |  |
| 2   | APRON       | 1 PC  |  |  |  |

| ] | HARDWARE LIST |                |     |       |  |
|---|---------------|----------------|-----|-------|--|
|   | NO.           | DESCRIPT       | QTY |       |  |
|   | Α             | JCBB M8 x 60mm | 0   | 8 PCS |  |
|   | В             | FLAT WASHER    | 0   | 8 PCS |  |
|   | С             | SPRING WASHER  | 0   | 8 PCS |  |
|   | D             | ALLEN KEY M5   |     | 1 PC  |  |