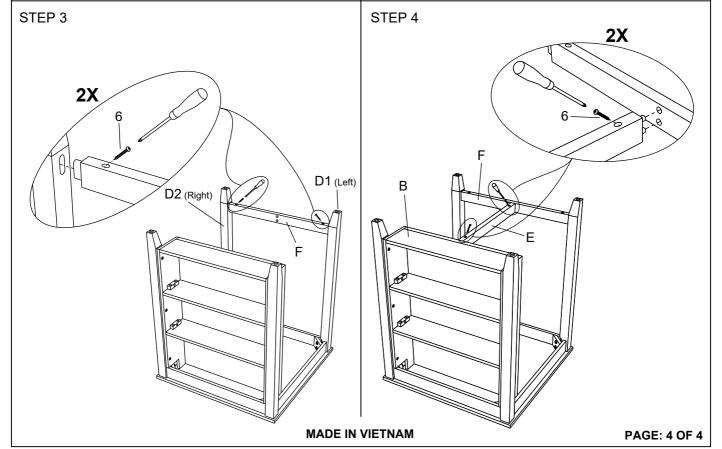

#### STEP 3

Install front stretcher into the holes of the front legs then attached to the seat frame.

#### STEP 4

Place the assembled seat frame on the cushion seat and attach with wood screws.

**MADE IN VIETNAM** 

PAGE: 2 OF 4

ITEM NO. D5773-32

HESTON 36" STORAGE COUNTER TABLE SET W/2 CHAIRS