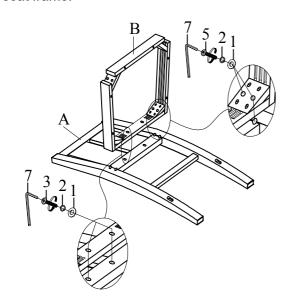

### STEP 1

Lay the chair back on soft clean surface and install the seat frame.

### STEP 2

Insert side stretchers with wood screws.