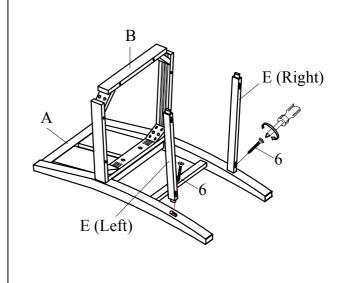

### STEP 2

Insert side stretchers with wood screws.

#### STEP 3

Install front stretcher into the holes of the front legs then attached to the seat frame.