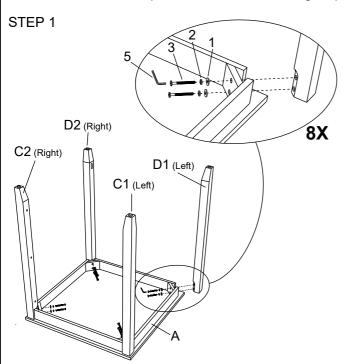

ITEM NO. D5773-32

HESTON 36" STORAGE COUNTER TABLE SET W/2 CHAIRS

To assemble the table, please follow the following steps:

### STEP 1

Lay the chair back on soft clean surface and install the seat frame.