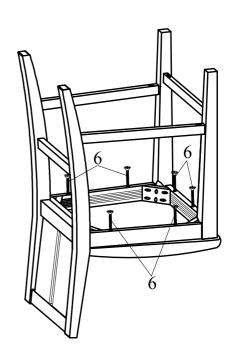

#### STEP 4

Place the assembled seat frame on the cushion seat and attach with wood screws.

**MADE IN VIETNAM** 

PAGE: 2 OF 4

ITEM NO. D5773-32

HESTON 36" STORAGE COUNTER TABLE SET W/2 CHAIRS