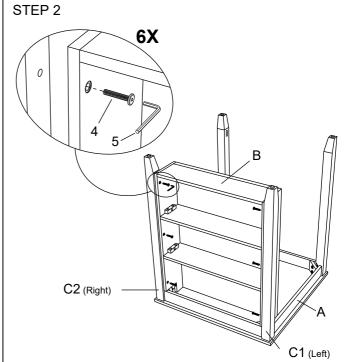

| 1 PC |     |                                |   |
| F   | OUTER<br>STRETCHER  | The state of the s | 1 PC |     |                                |   |

| NO. | COMPONENT                      | SKETCH       | QTY.  |
|-----|--------------------------------|--------------|-------|
| 1   | FLAT WASHER<br>5/16" DIA.      |              | 8 PCS |
| 2   | SPRING<br>WASHER<br>5/16" DIA. |              | 8 PCS |
| 3   | LONG BOLT<br>1/4" x 63 MM      |              | 8 PCS |
| 4   | SHORT BOLT<br>1/4" x 35 MM     |              | 6 PCS |
| 5   | ALLEN KEY<br>4 MM              |              | 1 PC  |
| 6   | WOOD SCREW<br>4 x 38 MM        | -caaaaaaaa() | 4 PCS |



ITEM NO. D5773-32

HESTON 36" STORAGE COUNTER TABLE SET W/2 CHAIRS

To assemble the table, please follow the following steps: