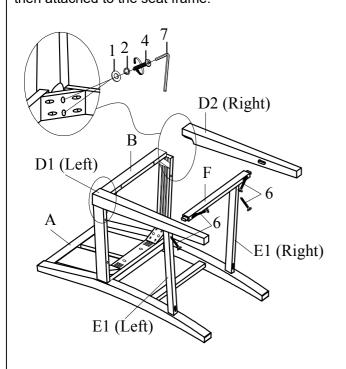

#### STEP 3

Install front stretcher into the holes of the front legs then attached to the seat frame.