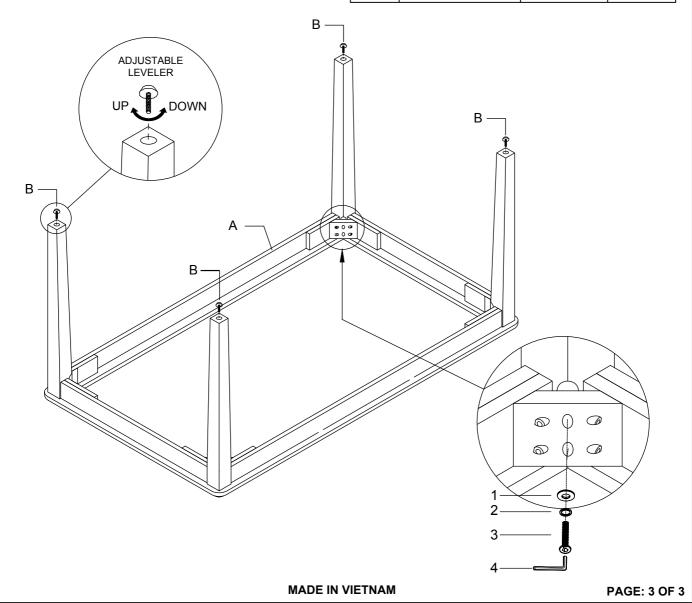

# **Assembly Instructions**

# ITEM NO.D4832-60S-REC

POTOMAC 60" RECTANGLE DINING TABLE & 4 CHAIRS

## **PARTS LIST**

| NO. | COMPONENT | SKETCH | QTY.  |
|-----|-----------|--------|-------|
| А   | TABLE TOP |        | 1 PC  |
| В   | TABLE LEG |        | 4 PCS |

To assemble the table, please follow the following steps:

STEP 1: Install 4 of the table legs and tighten all

# **HARDWARE LIST**

| NO. | COMPONENT                   | SKETCH | QTY.  |
|-----|-----------------------------|--------|-------|
| 1   | FLAT WASHER<br>5/16" DIA.   |        | 8 PCS |
| 2   | SPRING WASHER<br>5/16" DIA. | 0      | 8 PCS |
| 3   | BOLT<br>5/16" x 65 MM       | 0      | 8 PCS |
| 4   | ALLEN KEY<br>4 MM           |        | 1 PC  |