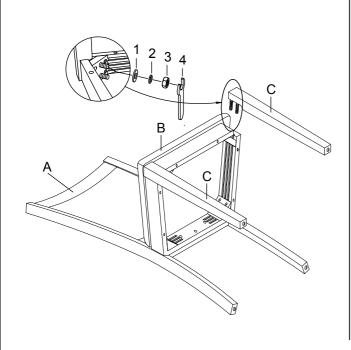

#### STEP 3

Install the chair front legs once the cushion seat is secured.

## STEP 4 Complete.

**MADE IN VIETNAM** 

PAGE: 2 OF 3