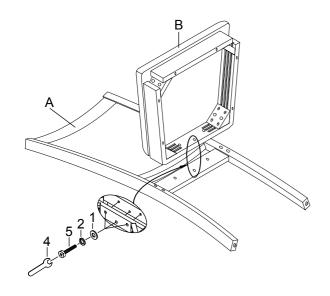

#### STEP 1

Lay the chair back on soft clean surface and install the cushion seat.

#### STEP 2

Insert long bolts to secure the cushion seat.