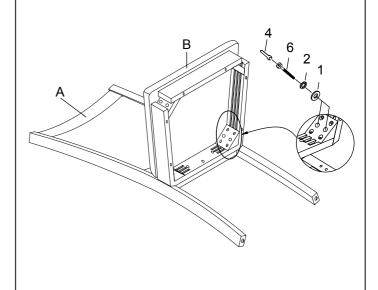

#### STEP 2

Insert long bolts to secure the cushion seat.

#### STEP 3

Install the chair front legs once the cushion seat is secured.