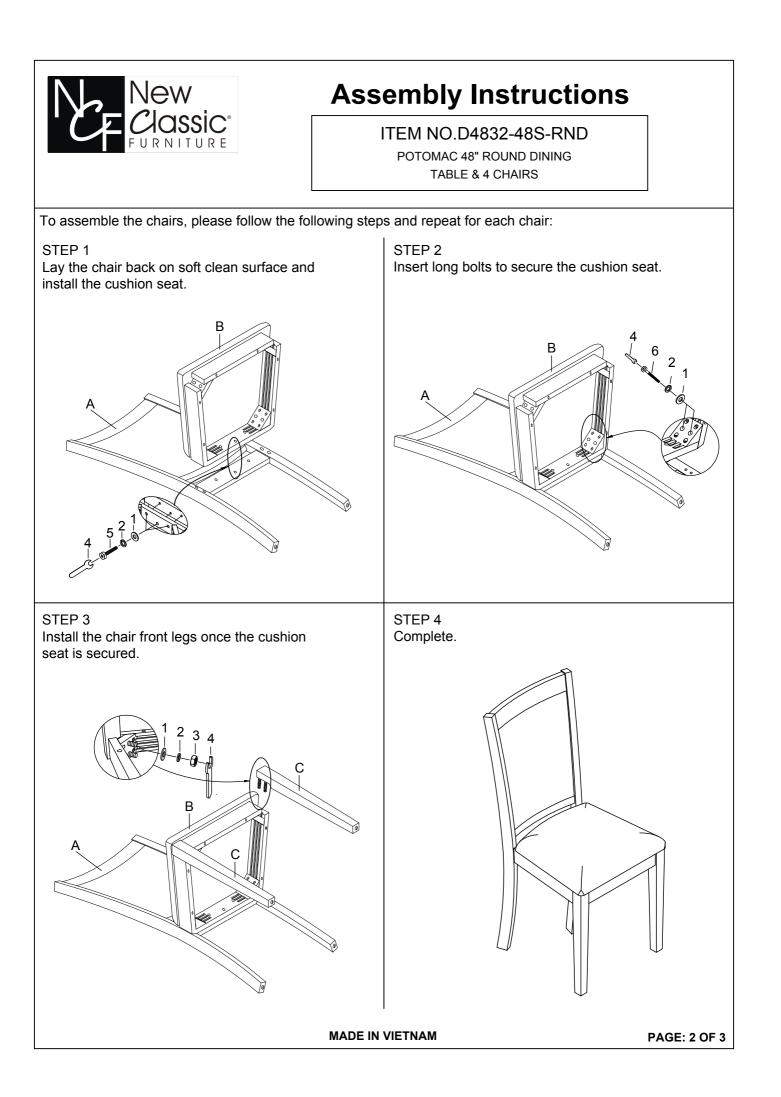

# **Assembly Instructions**

## ITEM NO.D4832-48S-RND

POTOMAC 48" ROUND DINING

TABLE & 4 CHAIRS