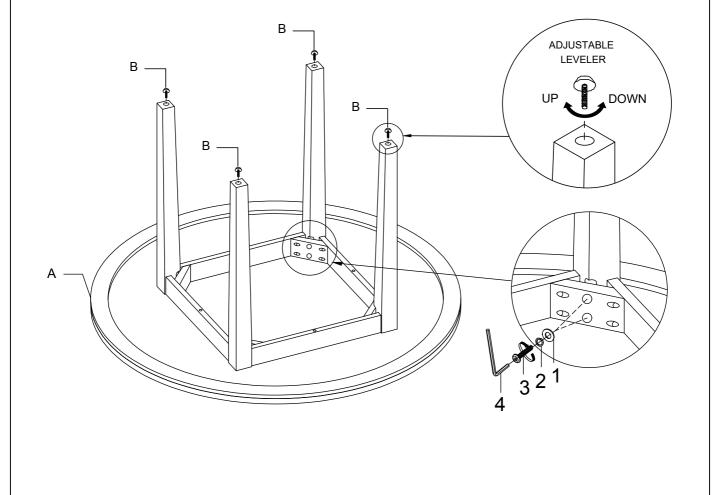

## PARTS LIST

| NO. | COMPONENT | SKETCH | QTY.  |
|-----|-----------|--------|-------|
| A   | TABLE TOP |        | 1 PC  |
| В   | TABLE LEG |        | 4 PCS |

To assemble the table, please follow the following steps:

STEP 1: Install 4 of the table legs and tighten all bolts.

| NO. | COMPONENT                   | SKETCH     | QTY.  |  |  |
|-----|-----------------------------|------------|-------|--|--|
| 1   | FLAT WASHER<br>5/16" DIA.   | $\bigcirc$ | 8 PCS |  |  |
| 2   | SPRING WASHER<br>5/16" DIA. | $\bigcirc$ | 8 PCS |  |  |
| 3   | BOLT<br>5/16" x 65 MM       |            | 8 PCS |  |  |
| 4   | ALLEN KEY<br>4 MM           |            | 1 PC  |  |  |

### HARDWARE LIST

MADE IN VIETNAM