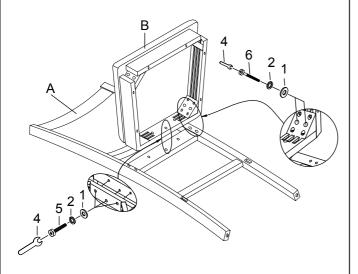

#### STEP 2

Insert side stretchers with wood screws.

### STEP 3

Install front stretcher into the holes of the front legs then attached to the cushion seat.