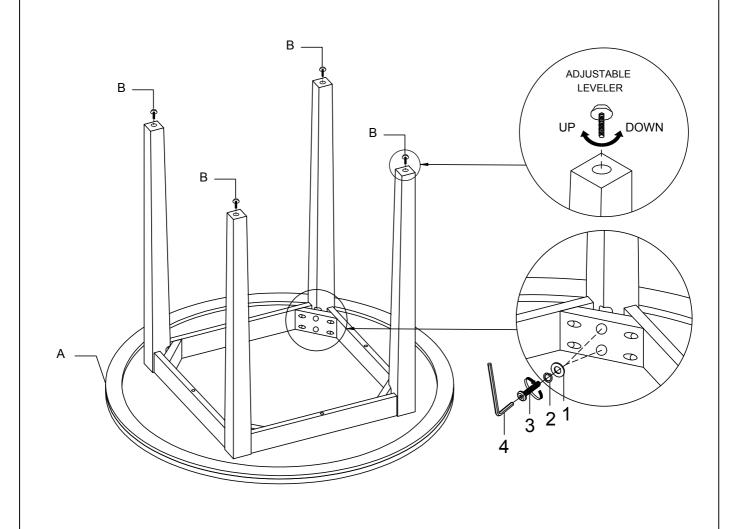

## **PARTS LIST**

| NO. | COMPONENT | SKETCH | QTY.  |
|-----|-----------|--------|-------|
| А   | TABLE TOP |        | 1 PC  |
| В   | TABLE LEG |        | 4 PCS |

To assemble the table, please follow the following steps:

STEP 1: Install 4 of the table legs and tighten all bolts.

## **HARDWARE LIST**

| NO. | COMPONENT                 | SKETCH | QTY.  |
|-----|---------------------------|--------|-------|
| 1   | FLAT WASHER<br>5/16" DIA. | 0      | 8 PCS |
| 2   | SPRING WASHER 5/16" DIA.  |        | 8 PCS |
| 3   | BOLT<br>5/16" x 65 MM     | 0      | 8 PCS |
| 4   | ALLEN KEY<br>4 MM         |        | 1 PC  |