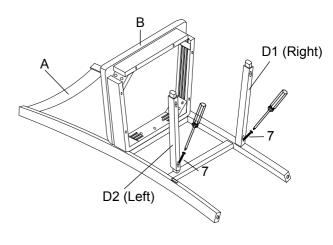

#### STEP 2

Insert side stretchers with wood screws.

### STEP 3

Install front stretcher into the holes of the front legs then attached to the cushion seat.