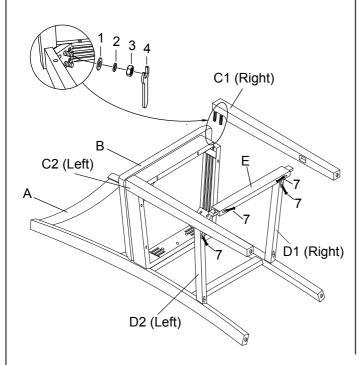

### STEP 3

Install front stretcher into the holes of the front legs then attached to the cushion seat.

## STEP 4 Complete..

**MADE IN VIETNAM** 

PAGE: 2 OF 3