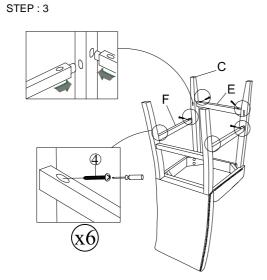

| HARDWARE LIST |                             |           |      |  |
|---------------|-----------------------------|-----------|------|--|
| No.           | DESCRIPTION                 | SKETCH    | Q'TY |  |
| 1             | ALLEN BOLT (5/16" x 3-1/4") | <b>©</b>  | 8    |  |
| 2             | ALLEN BOLT (5/16" x2-1/4")  | (I)       | 8    |  |
| 3             | ALLEN BOLT (5/16" x1-1/2")  | (a)       | 4    |  |
| 4             | SCREW                       | <b>()</b> | 12   |  |
| 5             | SPRING WASHER (5/16 ")      | 0         | 20   |  |
| 6             | FLAT WASHER (5/16 ")        | 0         | 20   |  |
| 7             | ALLEN KEY M5                |           | 2    |  |

## DO NOT TIGHTEN LEGS UNTIL THE CHAIR IS FULLY ASSEMBLED