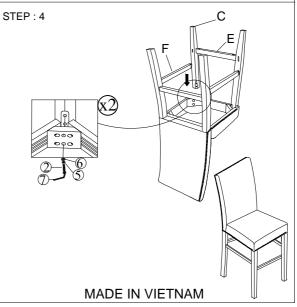

| HARDWARE LIST |                             |           |      |  |
|---------------|-----------------------------|-----------|------|--|
| No.           | DESCRIPTION                 | SKETCH    | Q'TY |  |
| 1             | ALLEN BOLT (5/16" x 3-1/4") | <b>©</b>  | 8    |  |
| 2             | ALLEN BOLT (5/16" x2-1/4")  | (I)       | 8    |  |
| 3             | ALLEN BOLT (5/16" x1-1/2")  | (a)       | 4    |  |
| 4             | SCREW                       | <b>()</b> | 12   |  |
| 5             | SPRING WASHER (5/16 ")      | 0         | 20   |  |
| 6             | FLAT WASHER (5/16 ")        | 0         | 20   |  |
| 7             | ALLEN KEY M5                |           | 2    |  |

## DO NOT TIGHTEN LEGS UNTIL THE CHAIR IS FULLY ASSEMBLED