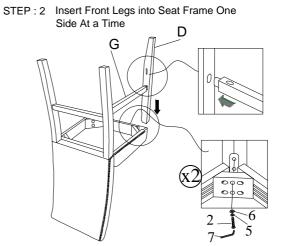

| HARDWARE LIST |                             |           |      |  |
|---------------|-----------------------------|-----------|------|--|
| No.           | DESCRIPTION                 | SKETCH    | Q'TY |  |
| 1             | ALLEN BOLT (5/16" x 3-1/4") | <b>©</b>  | 8    |  |
| 2             | ALLEN BOLT (5/16" x2-1/4")  | (I)       | 8    |  |
| 3             | ALLEN BOLT (5/16" x1-1/2")  | (a)       | 4    |  |
| 4             | SCREW                       | <b>()</b> | 12   |  |
| 5             | SPRING WASHER (5/16 ")      | 0         | 20   |  |
| 6             | FLAT WASHER (5/16 ")        | 0         | 20   |  |
| 7             | ALLEN KEY M5                |           | 2    |  |

## DO NOT TIGHTEN LEGS UNTIL THE CHAIR IS FULLY ASSEMBLED