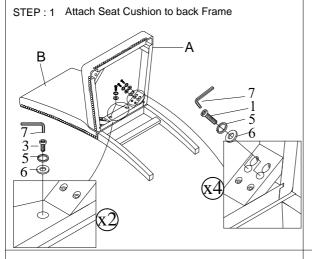

| HARDWARE LIST |                             |           |      |  |
|---------------|-----------------------------|-----------|------|--|
| No.           | DESCRIPTION                 | SKETCH    | Q'TY |  |
| 1             | ALLEN BOLT (5/16" x 3-1/4") | <b>©</b>  | 8    |  |
| 2             | ALLEN BOLT (5/16" x2-1/4")  | (I)       | 8    |  |
| 3             | ALLEN BOLT (5/16" x1-1/2")  | (a)       | 4    |  |
| 4             | SCREW                       | <b>()</b> | 12   |  |
| 5             | SPRING WASHER (5/16 ")      | 0         | 20   |  |
| 6             | FLAT WASHER (5/16 ")        | 0         | 20   |  |
| 7             | ALLEN KEY M5                |           | 2    |  |

## DO NOT TIGHTEN LEGS UNTIL THE CHAIR IS FULLY ASSEMBLED