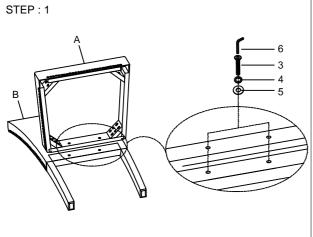

STEP:2

| PARTS LIST |                         |        |      |  |
|------------|-------------------------|--------|------|--|
| No.        | DESCRIPTION             | SKETCH | Q'TY |  |
| А          | SEAT FRAME WITH CUSHION |        | 2    |  |
| В          | BACK FRAME WITH CUSHION | A      | 2    |  |
| С          | FRONT LEFT LEG          |        | 4    |  |

| HARDWARE LIST |                             |             |      |  |
|---------------|-----------------------------|-------------|------|--|
| No.           | DESCRIPTION                 | SKETCH      | Q'TY |  |
| 1             | ALLEN BOLT (5/16" x 3-1/4") | (i) minimin | 8    |  |
| 2             | ALLEN BOLT (5/16" x2-1/4")  |             | 8    |  |
| 3             | ALLEN BOLT (5/16" x1-1/2")  | (D)         | 4    |  |
| 4             | SPRING WASHER (5/16 ")      | 0           | 20   |  |
| 5             | FLAT WASHER (5/16 ")        | 0           | 20   |  |
| 6             | ALLEN KEY M5                |             | 2    |  |