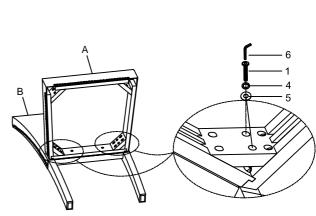

STEP:2

| PARTS LIST |                         |        |      |  |
|------------|-------------------------|--------|------|--|
| No.        | DESCRIPTION             | SKETCH | Q'TY |  |
| А          | SEAT FRAME WITH CUSHION |        | 2    |  |
| В          | BACK FRAME WITH CUSHION | A      | 2    |  |
| С          | FRONT LEFT LEG          |        | 4    |  |

| HARDWARE LIST |                             |             |      |  |
|---------------|-----------------------------|-------------|------|--|
| No.           | DESCRIPTION                 | SKETCH      | Q'TY |  |
| 1             | ALLEN BOLT (5/16" x 3-1/4") | (i) minimin | 8    |  |
| 2             | ALLEN BOLT (5/16" x2-1/4")  |             | 8    |  |
| 3             | ALLEN BOLT (5/16" x1-1/2")  | (D)         | 4    |  |
| 4             | SPRING WASHER (5/16 ")      | 0           | 20   |  |
| 5             | FLAT WASHER (5/16 ")        | 0           | 20   |  |
| 6             | ALLEN KEY M5                |             | 2    |  |