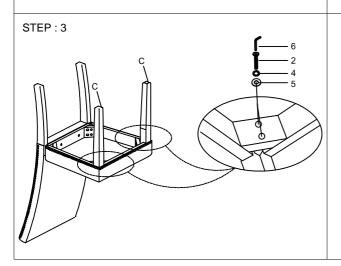

STEP:2

| PARTS LIST |                         |        |      |  |
|------------|-------------------------|--------|------|--|
| No.        | DESCRIPTION             | SKETCH | Q'TY |  |
| А          | SEAT FRAME WITH CUSHION |        | 2    |  |
| В          | BACK FRAME WITH CUSHION | A      | 2    |  |
| С          | FRONT LEFT LEG          |        | 4    |  |

| HARDWARE LIST |                             |             |      |  |
|---------------|-----------------------------|-------------|------|--|
| No.           | DESCRIPTION                 | SKETCH      | Q'TY |  |
| 1             | ALLEN BOLT (5/16" x 3-1/4") | (i) minimin | 8    |  |
| 2             | ALLEN BOLT (5/16" x2-1/4")  |             | 8    |  |
| 3             | ALLEN BOLT (5/16" x1-1/2")  | (D)         | 4    |  |
| 4             | SPRING WASHER (5/16 ")      | 0           | 20   |  |
| 5             | FLAT WASHER (5/16 ")        | 0           | 20   |  |
| 6             | ALLEN KEY M5                |             | 2    |  |