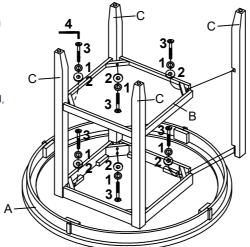

| NO. | PART DESC    | SKETCH | Q'TY |
|-----|--------------|--------|------|
| Α   | Table Top    |        | 1pc  |
| В   | Middle Shelf |        | 1pc  |
| С   | Leg          |        | 4pcs |

| NO. | HARDWARE DESC            | SKETCH   | Q'TY  |
|-----|--------------------------|----------|-------|
| 1   | Lock Washer (Ø5/16 ")    | 0        | 12pcs |
| 2   | Flat Washer (Ø5/16 ")    | 0        | 12pcs |
| 3   | Long Bolt (Ø5/16 "x65mm) | <b>9</b> | 12pcs |
| 4   | Allen key (5mm)          |          | 1pc   |

## NOTES:

Do not fully tighten any bolts until last step.

To assemble the table, please follow the following steps but do not tighten all bolts:

STEP 1: Install 3 of the table legs first.

STEP 2: Install the table shelf.

STEP 3: Install the last table leg.

STEP 4: Turn the table to the upright position carefully and make sure the table is level, then tighten all bolts.